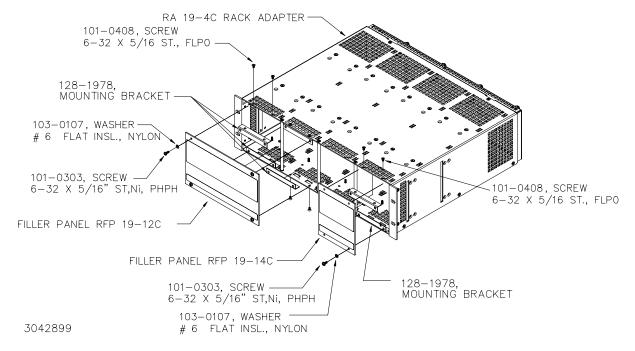

## FILLER PANEL MODELS RFP 19-12C, 19-14C

Kepco Filler Panels, Models RFP 19-12C and RFP 19-14C are to be used with RA 19-4C Rack Adapters. RFP 19-12C covers two unused 1/4 rack slots; RFP 19-14C covers one 1/4 rack slot. Table 1 lists the hardware supplied. First attach mounting bracket to rack adapter chassis, then attach filler panel to mounting bracket using hardware supplied.

TABLE 1. ITEMS SUPPLIED

| ITEM             | PART NUMBER | QUANTITY   |            | ПСЕ                                                   |
|------------------|-------------|------------|------------|-------------------------------------------------------|
|                  |             | RFP 19-12C | RFP 19-14C | USE                                                   |
| SCREW            | 101-0408    | 8          | 4          | Attach mounting bracket P/N 128-1978 to rack adapter. |
| MOUNTING BRACKET | 128-1978    | 4          | 2          | Mount filler panel to rack adapter.                   |
| SCREW            | 101-0303    | 4          | 4          | Attach filler panel to mounting bracket.              |
| WASHER           | 103-0107    | 4          | 4          | Attach filler panel to mounting bracket.              |

## FIGURE 1. FILLER PANEL INSTALLATION