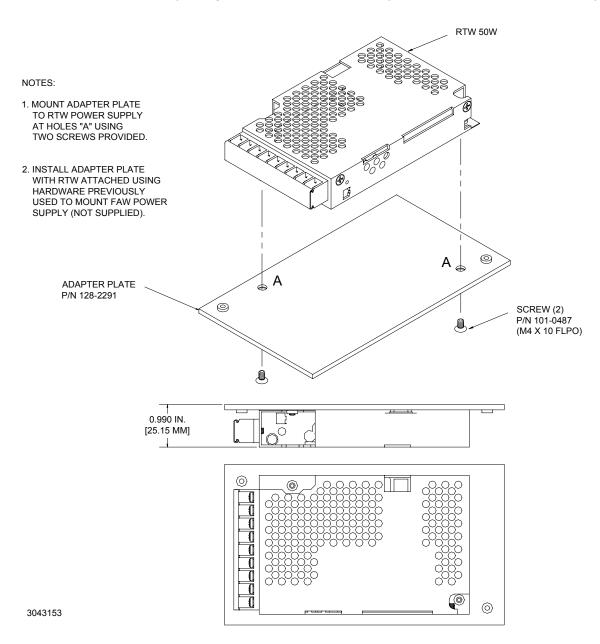

## **MOUNTING ADAPTER FAW/RTW 50H**

**DESCRIPTION.** The Model MA FAW/RTW 50H Mounting Adapter includes an adapter plate and mounting screws that allow a 50W RTW power supply to be easily substituted for a horizontally-mounted 50W FAW power supply. Mount the adapter plate to the RTW power supply using the screws provided (see Figure 1), then install the adapter plate in place of the FAW power supply using the screws that previously secured the FAW power supply.

FIGURE 1. ADAPTER PLATE INSTALLATION

KEPCO, INC. ■ 131-38 SANFORD AVENUE ■ FLUSHING, NY. 11355 U.S.A. ■ TEL (718) 461-7000 ■ FAX (718) 767-1102 http://www.kepcopower.com ■ email: hq@kepcopower.com