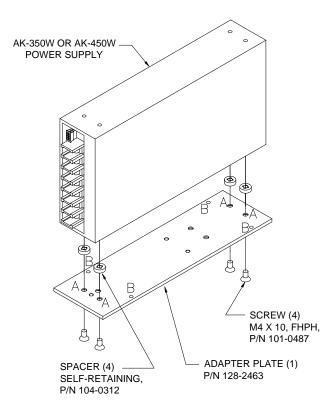

## NOTES:

- MOUNT ADAPTER PLATE TO POWER SUPPLY AT HOLES "A" USING TWO SPACERS P/N 104-0312, AND TWO SCREWS P/N 101-0487.
- 2. REMOVE RKW POWER SUPPLY AND SAVE MOUNTING SCREWS, THEN INSTALL ADAPTER PLATE WITH AK POWER SUPPLY ATTACHED AT HOLES "B." USING MOUNTING SCREWS SAVED. (MOUNTING SCREWS ARE M4, LENGTH NOT TO EXCEED 8MM.)

FIGURE 1. ADAPTER PLATE INSTALLATION

KEPCO, INC. ■ 131-38 SANFORD AVENUE ■ FLUSHING, NY. 11355 U.S.A. ■ TEL (718) 461-7000 ■ FAX (718) 767-1102 http://www.kepcopower.com ■ email: hq@kepcopower.com

3043907