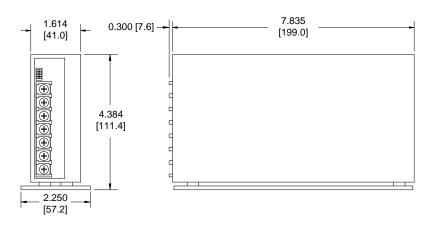

## MOUNTING ADAPTER RKW/AK-350V, RKW/AK-450V

**DESCRIPTION.** The Model MA RKW/AK-350V is for 350W AK power supplies and Model MA RKW/AK-450V is for 450W AK power supplies. Each Mounting Adapter includes an adapter plate and mounting screws that allow a vertically-mounted 350W or 450W AK power supply to be easily substituted for a vertically-mounted 300W RKW power supply. Note that some AK dimensions may exceed corresponding RKW dimensions; verify proper fit prior to installation. Mount the adapter plate to the AK power supply using the screws and spacers provided (see Figure 1), then install the adapter plate in place of the RKW power supply using the screws previously used to mount the RKW power supply.