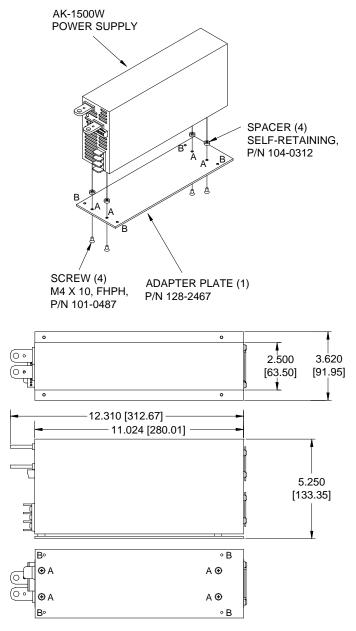

## **MOUNTING ADAPTER RKW/AK-1500V**

**DESCRIPTION.** The Model MA RKW/AK-1500V Mounting Adapter includes an adapter plate and mounting screws that allow a vertically-mounted 1500W AK power supply to be easily substituted for a vertically-mounted 1500W RKW power supply. Mount the adapter plate to the AK power supply using the screws and spacers provided (see Figure 1), then install the adapter plate in place of the RKW power supply using the screws previously used to mount the RKW power supply.

## NOTES:

- 1. MOUNT ADAPTER PLATE TO POWER SUPPLY AT HOLES "A" USING FOUR SPACERS P/N 104-0312, AND FOUR SCREWS P/N 101-0487.
- 2. REMOVE RKW POWER SUPPLY AND SAVE MOUNTING SCREWS, THEN INSTALL ADAPTER PLATE WITH AK POWER SUPPLY ATTACHED AT HOLES "B." USING MOUNTING SCREWS SAVED. (MOUNTING SCREWS ARE NOT TO EXCEED 8MM.)

## FIGURE 1. ADAPTER PLATE INSTALLATION

KEPCO, INC. ● 131-38 SANFORD AVENUE ● FLUSHING, NY. 11355 U.S.A. ● TEL (718) 461-7000 ● FAX (718) 767-1102 http://www.kepcopower.com ● email: hq@kepcopower.com