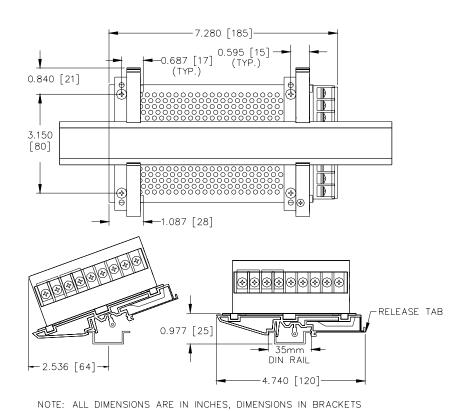

3041736

FIGURE 3. INSTALLATION OF KIT ON ERD 60W POWER SUPPLY

3041734

2

ARE IN MILLIMETERS.

FIGURE 4. ERD 60 W POWER SUPPLY WITH KIT INSTALLED, OUTLINE DIMENSIONS

228-1311

KEPCO, INC. ● 131-38 SANFORD AVENUE ● FLUSHING, NY. 11352 U.S.A. ● TEL (718) 461-7000 ● FAX (718) 767-1102 http://www.kepcopower.com ● email: hq@kepcopower.com