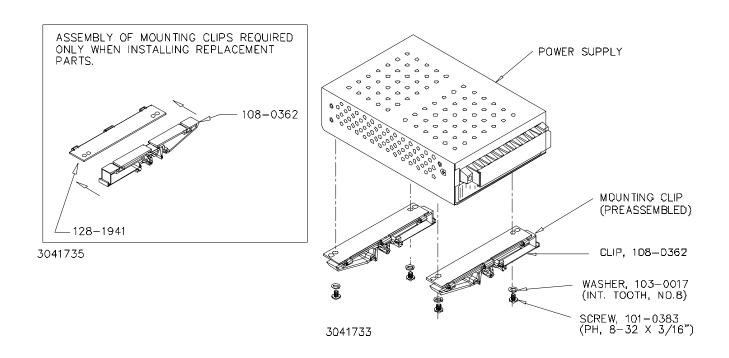

3041732

FIGURE 1. L SUFFIX ORIENTATION

**INSTALLING KIT.** Attach the preassembled mounting clips to the power supply using the hardware supplied (see Figure 3). The clips may be mounted with the release lever on either side to facilitate removal.

3041736

FIGURE 3. INSTALLATION OF KIT ON ERD 60W POWER SUPPLY

3041734

2

ARE IN MILLIMETERS.

FIGURE 4. ERD 60 W POWER SUPPLY WITH KIT INSTALLED, OUTLINE DIMENSIONS

228-1311

KEPCO, INC. ● 131-38 SANFORD AVENUE ● FLUSHING, NY. 11352 U.S.A. ● TEL (718) 461-7000 ● FAX (718) 767-1102 http://www.kepcopower.com ● email: hq@kepcopower.com