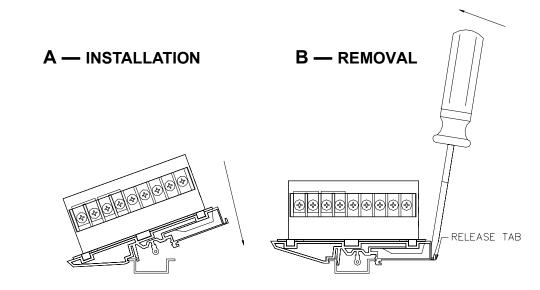

**INSTALLING POWER SUPPLY ON DIN RAIL.** To mount the power supply on the rail insert one end of both clamps under one edge of the rail, then snap the other end of the two clips into place (see Figure 2A).

**REMOVING POWER SUPPLY FROM DIN RAIL.** While grasping the power supply with one hand, use a screwdriver to apply leverage towards the left as shown in Figure 2B to disengage each clip from the rail. Where mounting clips are close together, it may be necessary to apply leverage with two screwdrivers simultaneously.

FIGURE 2. INSTALLATION AND REMOVAL OF POWER SUPPLY FROM DIN RAIL

KEPCO, INC. ■ 131-38 SANFORD AVENUE ■ FLUSHING, NY. 11352 U.S.A. ■ TEL (718) 461-7000 ■ FAX (718) 767-1102 http://www.kepcopower.com ■ email: hq@kepcopower.com