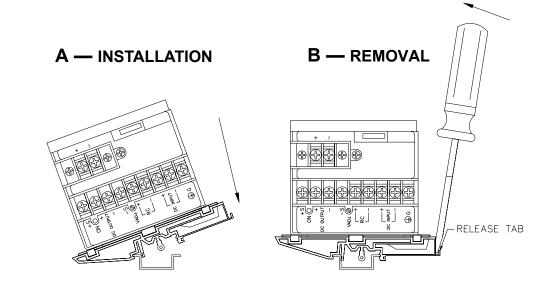

**INSTALLING POWER SUPPLY ON DIN RAIL.** To mount the power supply on the rail insert one end of both clamps under one edge of the rail, then snap the other end of the two clips into place (see Figure 2A).

**REMOVING POWER SUPPLY FROM DIN RAIL.** While grasping the power supply with one hand, use a screwdriver to apply leverage towards the left as shown in Figure 2B to disengage each clip from the rail. Where mounting clips are close together, it may be necessary to apply leverage with two screwdrivers simultaneously.