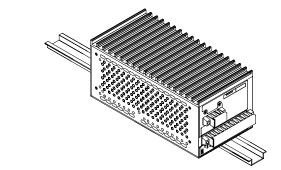

## DIN-RAIL MOUNTING KIT FOR SERIES ERD 150W

**DESCRIPTION.** Kepco KIT, Model DIN ERD-150L, contains two preassembled mounting clips and associated hardware used to install ERD 150 Watt Series power supplies on a DIN rail. The "L" suffix is for mounting along the long dimension (length) as shown in Figure 1. Outline dimensions are shown in Figure 4.