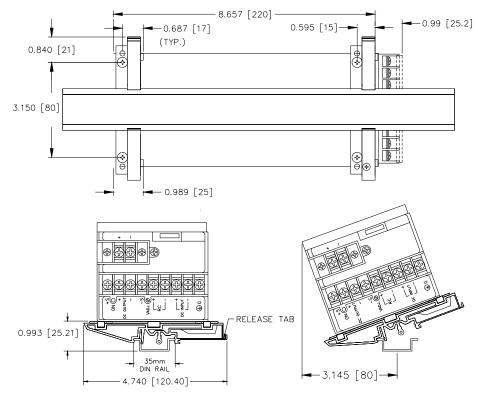

NOTE: ALL DIMENSIONS IN INCHES, DIMENSIONS IN BRACKETS ARE IN MILLIMETERS.

## FIGURE 4. ERD 150W POWER SUPPLY WITH KIT INSTALLED, OUTLINE DIMENSIONS

KEPCO, INC. ● 131-38 SANFORD AVENUE ● FLUSHING, NY. 11352 U.S.A. ● TEL (718) 461-7000 ● FAX (718) 767-1102 http://www.kepcopower.com ● email: hq@kepcopower.com