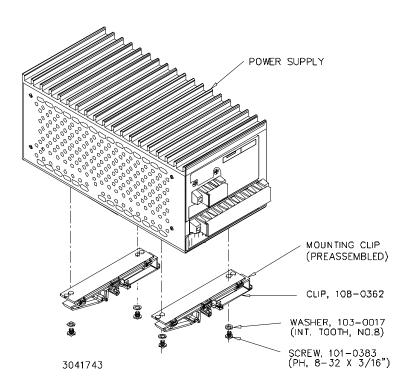

3041741

**INSTALLING KIT.** Attach the preassembled mounting clips to the power supply using the hardware supplied (see Figure 3). The clips may be mounted with the release lever on either side to facilitate removal.

KEPCO, INC. ● 131-38 SANFORD AVENUE ● FLUSHING, NY. 11352 U.S.A. ● TEL (718) 461-7000 ● FAX (718) 767-1102 http://www.kepcopower.com ● email: hq@kepcopower.com

3041780

FIGURE 3. INSTALLATION OF KIT ON ERD 150W POWER SUPPLY