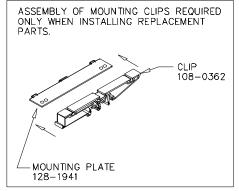

3041741

**INSTALLING KIT.** Attach the preassembled mounting clips to the power supply using the hardware supplied (see Figure 3). The clips may be mounted with the release lever on either side to facilitate removal.

KEPCO, INC. ● 131-38 SANFORD AVENUE ● FLUSHING, NY. 11352 U.S.A. ● TEL (718) 461-7000 ● FAX (718) 767-1102 http://www.kepcopower.com ● email: hq@kepcopower.com

3041780

FIGURE 3. INSTALLATION OF KIT ON ERD 150W POWER SUPPLY