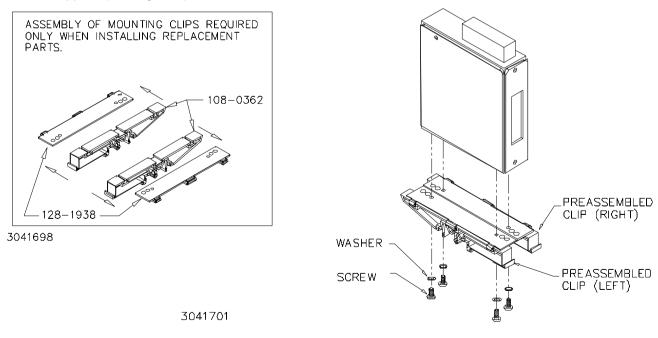

3041700

 INSTALL CLIPS. Attach preassembled mounting clips into the mounting bracket holes using hardware supplied (see Figure 3).

KEPCO, INC. ● 131-38 SANFORD AVENUE ● FLUSHING, NY. 11352 U.S.A. ● TEL (718) 461-7000 ● FAX (718) 767-1102 http://www.kepcopower.com 228-1321