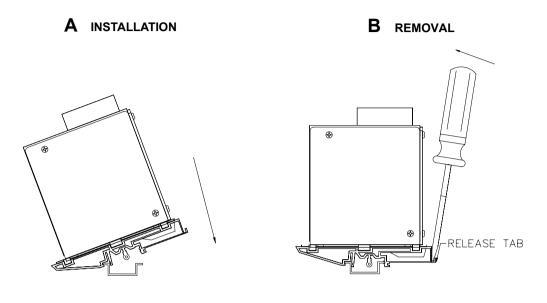

4. **INSTALL POWER SUPPLY ON DIN RAIL.** To mount the power supply on the rail insert one end of both mounting clips under one edge of the rail, then snap the other end of the two clips into place (see Figure 4A).

3041702

**REMOVING POWER SUPPLY FROM DIN RAIL.** While grasping the power supply with one hand, Insert a screwdriver into the access holes provided and apply leverage towards the left as shown in Figure 4B to disengage each clip from the rail. Where mounting clips are close together, it may be necessary to apply leverage with two screwdrivers simultaneously.