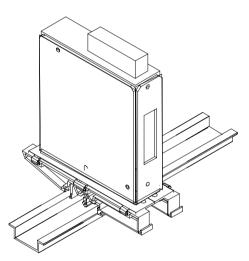

# DIN-RAIL MOUNTING KIT FOR SERIES FAW 15W, 25W

**DESCRIPTION.** Kepco KITs, Models DIN FAW-15P and -25P each contain a cover, a mounting bracket with left and right preassembled mounting clips and associated hardware used to install FAW Series power supplies on a DIN rail. The -15 suffix is for the 15 Watt Series and -25 for the 25 Watt Series. The "P" suffix is for mounting the power supply perpendicular to the DIN rail as shown in Figure 1. Outline Dimensions are shown in Figure 5