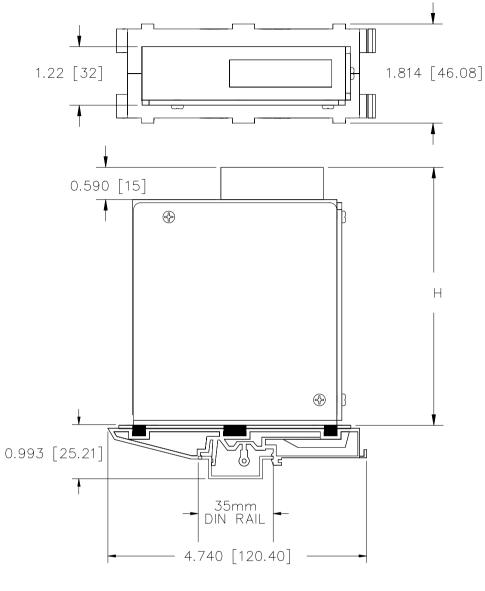

| MODEL       | Н                 |  |  |
|-------------|-------------------|--|--|
| DIN FAW-15P | 4.88 in<br>124 mm |  |  |
| DIN FAW-25P | 5.86 in<br>149 mm |  |  |

### NOTE:

UNLESS OTHERWISE SPECIFIED: DIMENSIONS ARE IN INCHES, DIMENSIONS IN BRACKETS ARE IN MILLIMETERS.

3041703

4

#### FIGURE 5. FAW 15W/25W POWER SUPPLY WITH KIT INSTALLED, OUTLINE DIMENSIONS