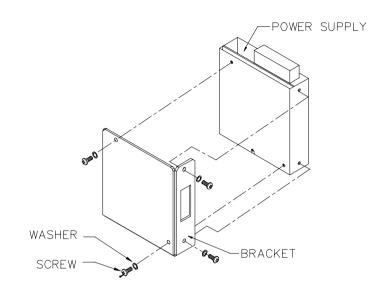

#### INSTALLATION

- 1. **INSTALL COVER.** Attach the cover to the power supply per instruction manual supplied with the cover.
- 2. **INSTALL MOUNTING BRACKET.** Attach the mounting bracket to the power supply using the hardware supplied (see Figure 2).