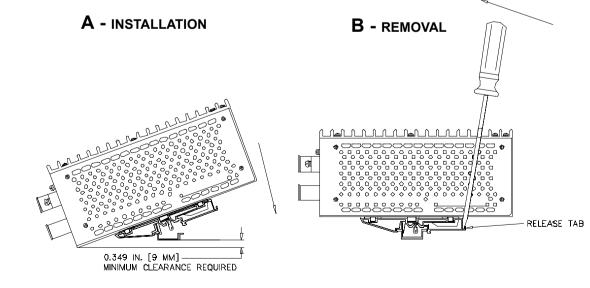

**INSTALLING POWER SUPPLY ON DIN RAIL.** To mount the power supply on the rail insert one end of both clips under one edge of the rail, then snap the other end of the two clips into place (see Figure 2A).

**REMOVING POWER SUPPLY FROM DIN RAIL.** While grasping the power supply with one hand, use a screwdriver to apply leverage towards the left as shown in Figure 2B to disengage each clip from the rail. Where mounting clips are close together, it may be necessary to apply leverage with two screwdrivers simultaneously.