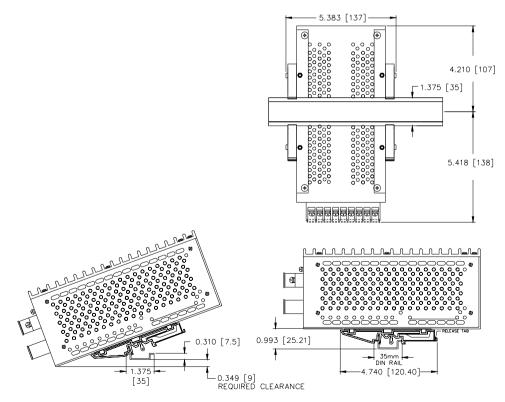

3041784

NOTE: DIMENISIONS ARE IN INCHES, DIMENSIONS IN BRACKETS ARE IN MILLIMETERS.

## FIGURE 4. RCW 175W POWER SUPPLY WITH KIT INSTALLED, OUTLINE DIMENSIONS

KEPCO, INC. ● 131-38 SANFORD AVENUE ● FLUSHING, NY. 11352 U.S.A. ● TEL (718) 461-7000 ● FAX (718) 767-1102 http://www.kepcopower.com • email: hq@kepcopower.com