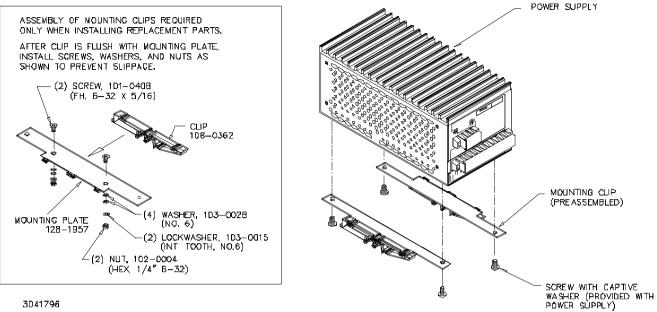

3041781

FIGURE 1. S SUFFIX ORIENTATION

**INSTALLING KIT.** Attach the preassembled mounting clips to the power supply using the hardware supplied (see Figure 3). The clips may be mounted with the release lever on either side to facilitate removal.

KEPCO, INC. ● 131-38 SANFORD AVENUE ● FLUSHING, NY. 11352 U.S.A. ● TEL (718) 461-7000 ● FAX (718) 767-1102 http://www.kepcopower.com ● email: hq@kepcopower.com

3041782

3D41796

FIGURE 3. INSTALLATION OF KIT ON RCW 175W POWER SUPPLY