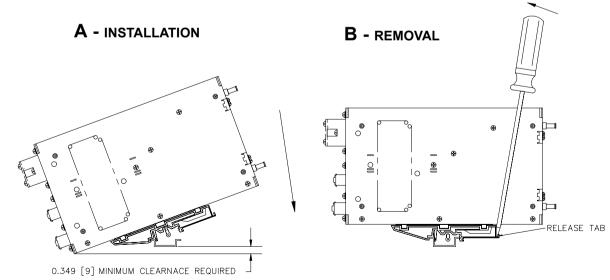

**INSTALLING POWER SUPPLY ON DIN RAIL.** To mount the power supply on the rail insert one end of both clips under one edge of the rail, then snap the other end of the two clips into place (see Figure 2A).

**REMOVING POWER SUPPLY FROM DIN RAIL.** While grasping the power supply with one hand, use a screwdriver to apply leverage towards the left as shown in Figure 2B to disengage each clip from the rail. Where mounting clips are close together, it may be necessary to apply leverage with two screwdrivers simultaneously.

FIGURE 2. INSTALLATION AND REMOVAL OF POWER SUPPLY FROM DIN RAIL

KEPCO, INC. ■ 131-38 SANFORD AVENUE ■ FLUSHING, NY. 11352 U.S.A. ■ TEL (718) 461-7000 ■ FAX (718) 767-1102 http://www.kepcopower.com ■ email: hq@kepcopower.com