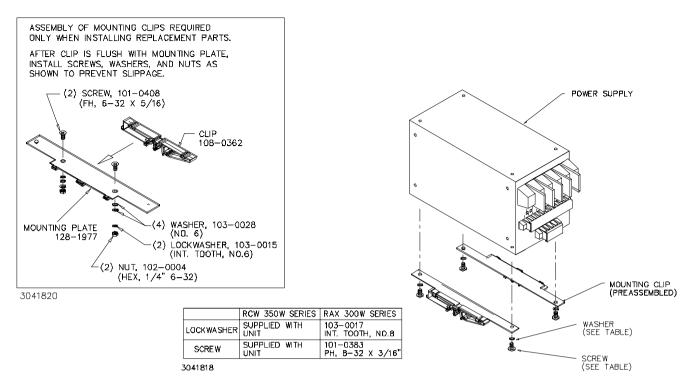

FIGURE 1. S SUFFIX ORIENTATION

**INSTALLING KIT.** Attach the preassembled mounting clips to the power supply using the hardware supplied (see Figure 3). The clips may be mounted with the release lever on either side to facilitate removal.

3041817

FIGURE 3. INSTALLATION OF KIT ON RAX 175W POWER SUPPLY

FIGURE 4. RAX 175W POWER SUPPLY WITH KIT INSTALLED, OUTLINE DIMENSIONS

KEPCO, INC. ● 131-38 SANFORD AVENUE ● FLUSHING, NY. 11352 U.S.A. ● TEL (718) 461-7000 ● FAX (718) 767-1102 228-1332