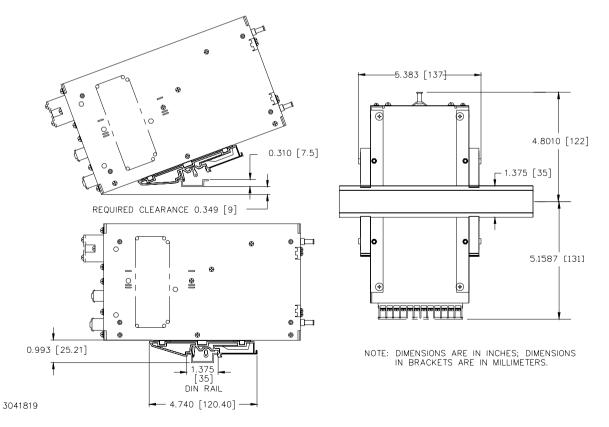

## DIN-RAIL MOUNTING KIT FOR SERIES RAX 300W, RCW 350W

**DESCRIPTION.** Kepco KITs, Models DIN RAX-300S and DIN RCW-350S, each contain two preassembled mounting clips and associated hardware used to install RAX 300 Watt and RCW 350 Watt Series power supplies on a DIN rail. The S" suffix is for mounting along the short dimension (width) as shown in Figure 1. Outline dimensions are shown in Figure 4.

3041817

FIGURE 3. INSTALLATION OF KIT ON RAX 175W POWER SUPPLY

FIGURE 4. RAX 175W POWER SUPPLY WITH KIT INSTALLED, OUTLINE DIMENSIONS

KEPCO, INC. ● 131-38 SANFORD AVENUE ● FLUSHING, NY. 11352 U.S.A. ● TEL (718) 461-7000 ● FAX (718) 767-1102 228-1332