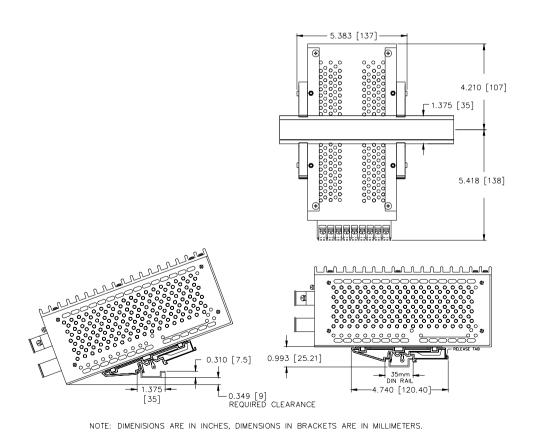

## DIN-RAIL MOUNTING KIT FOR SERIES RAX 175W

**DESCRIPTION.** Kepco KIT, Model DIN RAX-175S, contains two preassembled mounting clips and associated hardware used to install RAX 175 Watt Series power supplies on a DIN rail. The S" suffix is for mounting along the short dimension (width) as shown in Figure 1. Outline dimensions are shown in Figure 4.

FIGURE 3. INSTALLATION OF KIT ON RAX 175W POWER SUPPLY

FIGURE 4. RAX 175W POWER SUPPLY WITH KIT INSTALLED, OUTLINE DIMENSIONS

KEPCO, INC. ● 131-38 SANFORD AVENUE ● FLUSHING, NY. 11352 U.S.A. ● TEL (718) 461-7000 ● FAX (718) 767-1102 http://www.kepcopower.com ● email: hq@kepcopower.com