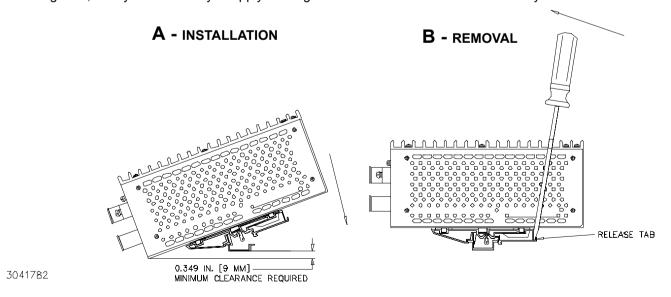

**INSTALLING POWER SUPPLY ON DIN RAIL.** To mount the power supply on the rail insert one end of both clips under one edge of the rail, then snap the other end of the two clips into place (see Figure 2A).

**REMOVING POWER SUPPLY FROM DIN RAIL.** While grasping the power supply with one hand, use a screwdriver to apply leverage towards the left as shown in Figure 2B to disengage each clip from the rail. Where mounting clips are close together, it may be necessary to apply leverage with two screwdrivers simultaneously.

FIGURE 2. INSTALLATION AND REMOVAL OF POWER SUPPLY FROM DIN RAIL

KEPCO, INC. ■ 131-38 SANFORD AVENUE ■ FLUSHING, NY. 11352 U.S.A. ■ TEL (718) 461-7000 ■ FAX (718) 767-1102 http://www.kepcopower.com ■ email: hq@kepcopower.com