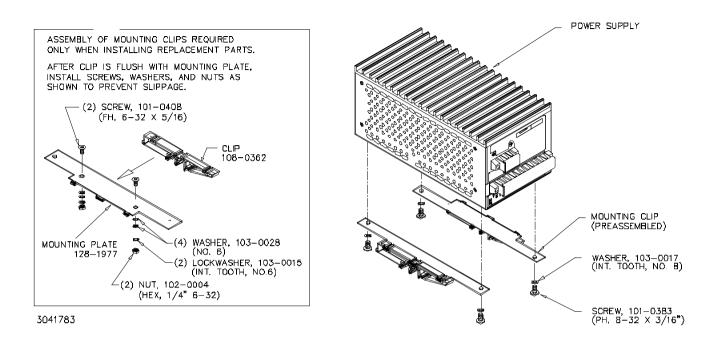

3041781

FIGURE 1. S SUFFIX ORIENTATION

**INSTALLING KIT.** Attach the preassembled mounting clips to the power supply using the hardware supplied (see Figure 3). The clips may be mounted with the release lever on either side to facilitate removal.

FIGURE 3. INSTALLATION OF KIT ON RAX 175W POWER SUPPLY

FIGURE 4. RAX 175W POWER SUPPLY WITH KIT INSTALLED, OUTLINE DIMENSIONS

KEPCO, INC. ● 131-38 SANFORD AVENUE ● FLUSHING, NY. 11352 U.S.A. ● TEL (718) 461-7000 ● FAX (718) 767-1102 http://www.kepcopower.com ● email: hq@kepcopower.com