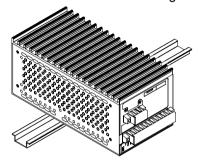

## DIN-RAIL MOUNTING KIT FOR SERIES RAX 175W

**DESCRIPTION.** Kepco KIT, Model DIN RAX-175S, contains two preassembled mounting clips and associated hardware used to install RAX 175 Watt Series power supplies on a DIN rail. The S" suffix is for mounting along the short dimension (width) as shown in Figure 1. Outline dimensions are shown in Figure 4.

3041781

FIGURE 1. S SUFFIX ORIENTATION

**INSTALLING KIT.** Attach the preassembled mounting clips to the power supply using the hardware supplied (see Figure 3). The clips may be mounted with the release lever on either side to facilitate removal.