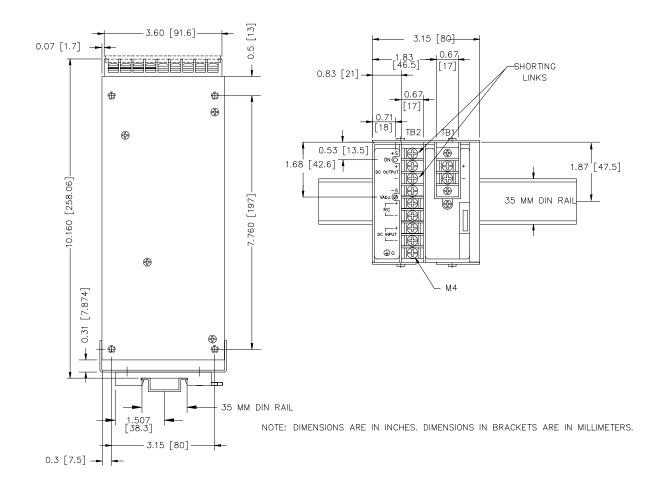

## DIN-RAIL MOUNTING KIT FOR SERIES ERD 150W

**DESCRIPTION.** Kepco Kit, Model DIN ERD 150-P, contains a preassembled mounting plate and associated hardware used to install ERD 150 Watt Series power supplies on a DIN rail. The "P" suffix is for mounting perpendicular to the long dimension (length) as shown in Figure 1. Outline dimensions are shown in Figure 4.

FIGURE 3. INSTALLATION OF KIT ON ERD 150W POWER SUPPLY

FIGURE 4. ERD 150W POWER SUPPLY WITH KIT INSTALLED, OUTLINE DIMENSIONS

KEPCO, INC. ● 131-38 SANFORD AVENUE ● FLUSHING, NY. 11352 U.S.A. ● TEL (718) 461-7000 ● FAX (718) 767-1102 http://www.kepcopower.com 228-1394