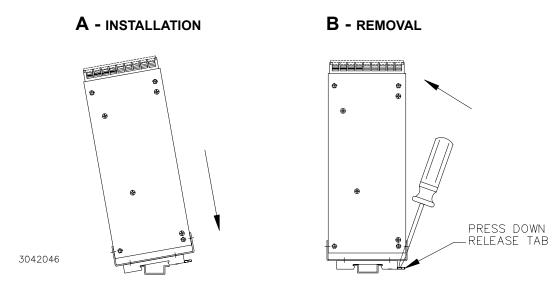

**INSTALLING POWER SUPPLY ON DIN RAIL.** To mount the power supply on the rail insert one end of the clip under one edge of the rail, then snap the other end of the clip into place (see Figure 2A).

NOTE: For applications where the installed power supply may be subject to unusual levels of shock or vibration, the use of two DIN rail end stops (Kepco P/N 108-0367) is recommended. After installing the power supply on the rail, the end stops are installed by clearing the DIN rail of other components and sliding the end stops over the rail. When the end stops are secure against the power supply, tighten the two integral screws of each end stop.

**REMOVING POWER SUPPLY FROM DIN RAIL.** While grasping the power supply with one hand, use a screwdriver to apply leverage towards the left as shown in Figure 2B to disengage the clip from the rail. .

FIGURE 2. INSTALLATION AND REMOVAL OF POWER SUPPLY FROM DIN RAIL

KEPCO, INC. ● 131-38 SANFORD AVENUE ● FLUSHING, NY. 11352 U.S.A. ● TEL (718) 461-7000 ● FAX (718) 767-1102 http://www.kepcopower.com ● email: hg@kepcopower.com