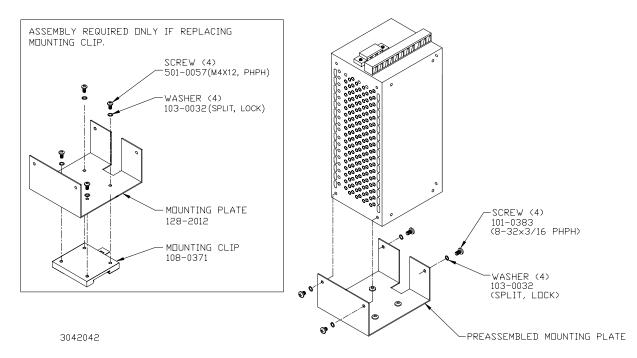

FIGURE 1. P SUFFIX ORIENTATION

3042041

**INSTALLING KIT.** Attach the preassembled mounting plate to the power supply using the hardware supplied (see Figure 3). The plate may be mounted with the release lever on either side to facilitate removal.

FIGURE 3. INSTALLATION OF KIT ON ERD 150W POWER SUPPLY

FIGURE 4. ERD 150W POWER SUPPLY WITH KIT INSTALLED, OUTLINE DIMENSIONS

KEPCO, INC. ● 131-38 SANFORD AVENUE ● FLUSHING, NY. 11352 U.S.A. ● TEL (718) 461-7000 ● FAX (718) 767-1102 http://www.kepcopower.com 228-1394