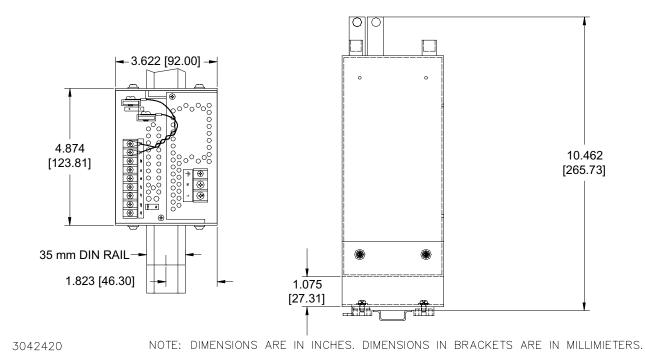

## DIN-RAIL MOUNTING KIT FOR SERIES RKW 600W

**DESCRIPTION.** Kepco Kit, Model DIN RKW-600P, contains a preassembled mounting plate and associated hardware used to install RKW 600 Watt Series power supplies on a DIN rail. The "P" suffix is for mounting perpendicular to the long dimension (length) as shown in Figure 1. Outline dimensions are shown in Figure 4.

## FIGURE 4. RKW 600W POWER SUPPLY WITH KIT INSTALLED, OUTLINE DIMENSIONS

KEPCO, INC. ● 131-38 SANFORD AVENUE ● FLUSHING, NY. 11352 U.S.A. ● TEL (718) 461-7000 ● FAX (718) 767-1102 http://www.kepcopower.com ● email: hq@kepcopower.com