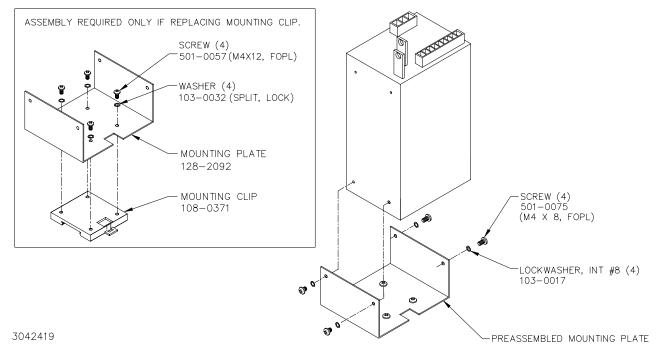

FIGURE 1. P SUFFIX ORIENTATION

**INSTALLING KIT.** Attach the preassembled mounting plate to the power supply using the hardware supplied (see Figure 3). The plate may be mounted with the release lever on either side to facilitate removal.

KEPCO, INC. ● 131-38 SANFORD AVENUE ● FLUSHING, NY. 11352 U.S.A. ● TEL (718) 461-7000 ● FAX (718) 767-1102 http://www.kepcopower.com ● email: hg@kepcopower.com

FIGURE 3. INSTALLATION OF KIT ON RKW 600W POWER SUPPLY