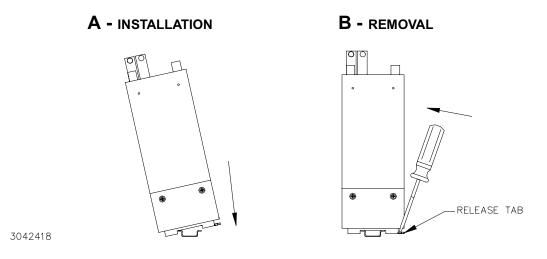

3042417

**INSTALLING POWER SUPPLY ON DIN RAIL.** To mount the power supply on the rail insert one end of the clip under one edge of the rail, then snap the other end of the clip into place (see Figure 2A).

NOTE: For applications where the installed power supply may be subject to unusual levels of shock or vibration, the use of two DIN rail end stops (Kepco P/N 108-0367) is recommended. After installing the power supply on the rail, the end stops are installed by clearing the DIN rail of other components and sliding the end stops over the rail. When the end stops are secure against the power supply, tighten the two integral screws of each end stop.

**REMOVING POWER SUPPLY FROM DIN RAIL.** While grasping the power supply with one hand, use a screwdriver to apply leverage towards the left as shown in Figure 2B to disengage the clip from the rail.

FIGURE 2. INSTALLATION AND REMOVAL OF POWER SUPPLY FROM DIN RAIL