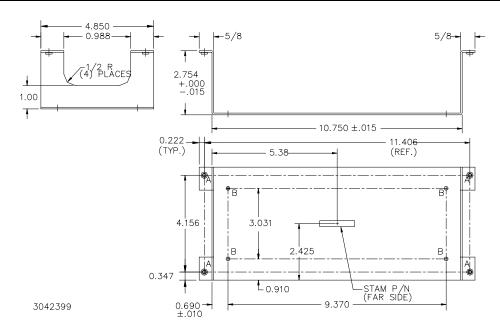

### **INSTRUCTIONS (Refer to Figures 1 and 2.)**

Attach power supply to mounting brackets using "B" holes and hardware indicated in Table 1 (see Figure 1 for location) and hardware supplied with power supply. Remove the front and rear panels of the rack adapter (screws "C" Figure 2) Then attach mounting bracket to rack adapter rails (front and rear) using holes marked "A" in Figure 1. Reinstall front and rear panels on rack adapter. Figure 2 shows power supply after installation.

**TABLE 1. PARTS LIST** 

| PARTS SUPPLIED                                                   |                                                                           | ITFM                                  | KEPCO P/N   | Use Holes      |
|------------------------------------------------------------------|---------------------------------------------------------------------------|---------------------------------------|-------------|----------------|
| PART                                                             | FUNCTION                                                                  | 11 = 101                              | INEL GOTTIN | (see Figure 1) |
| Mounting bracket                                                 | Mount RKW 1500 watt power supply to RA 40 rack adapter                    | (2) Bracket                           | 128-2105    |                |
| Hardware (power supply to mounting bracket)                      | Hardware to attach RKW* 1500 power supply to mounting brackets.           | (8) Machine Screws (M4 x 8)           | 501-0035    | В              |
| Hardware (mounting bracket to rack adapter)                      | Hardware to attach RAB 40-RKW1500 mounting brackets to RA 40 rack adapter | (8) Machine Screws (6-32 x 1/2, RHPH) | 101-0154    | Α              |
|                                                                  |                                                                           | (8) Flat Washers (#6)                 | 103-0028    | А              |
|                                                                  |                                                                           | (8) Int. Lock Washers (#6)            | 103-0015    | А              |
| * Two brackets required to install RKW 1500 watt power supplies. |                                                                           |                                       |             |                |

FIGURE 1. KEPCO MOUNTING BRACKET MODEL RAB 40-RKW1500

FIGURE 2. INSTALLATION OF RKW 1500W POWER SUPPLY IN RA 40 RACK ADAPTER