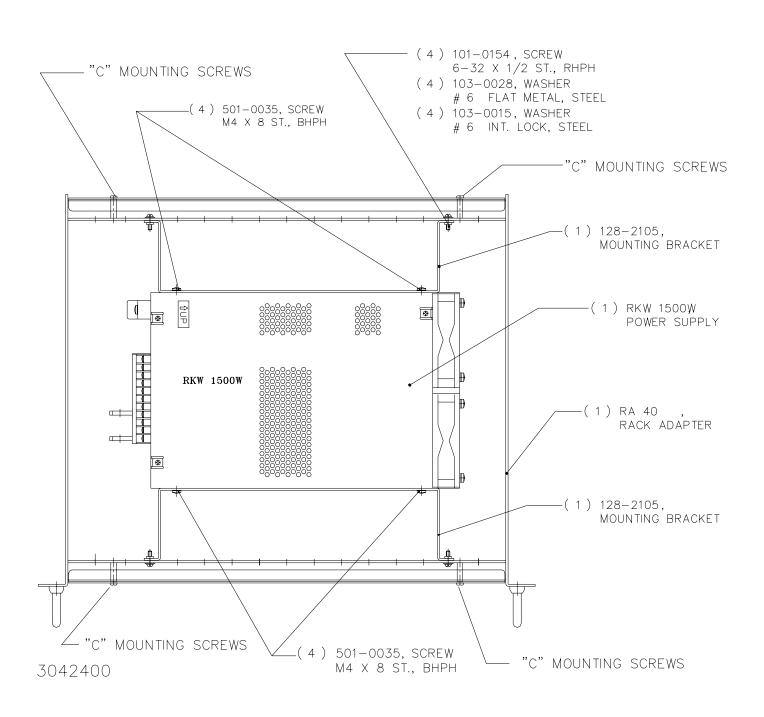

### **INSTRUCTIONS (Refer to Figures 1 and 2.)**

Attach power supply to mounting brackets using "B" holes and hardware indicated in Table 1 (see Figure 1 for location) and hardware supplied with power supply. Remove the front and rear panels of the rack adapter (screws "C" Figure 2) Then attach mounting bracket to rack adapter rails (front and rear) using holes marked "A" in Figure 1. Reinstall front and rear panels on rack adapter. Figure 2 shows power supply after installation.

**TABLE 1. PARTS LIST** 

| PARTS SUPPLIED                                                   |                                                                           | ITFM                                  | KEPCO P/N   | Use Holes      |
|------------------------------------------------------------------|---------------------------------------------------------------------------|---------------------------------------|-------------|----------------|
| PART                                                             | FUNCTION                                                                  | 11 = 101                              | INEL GOTTIN | (see Figure 1) |
| Mounting bracket                                                 | Mount RKW 1500 watt power supply to RA 40 rack adapter                    | (2) Bracket                           | 128-2105    |                |
| Hardware (power supply to mounting bracket)                      | Hardware to attach RKW* 1500 power supply to mounting brackets.           | (8) Machine Screws (M4 x 8)           | 501-0035    | В              |
| Hardware (mounting bracket to rack adapter)                      | Hardware to attach RAB 40-RKW1500 mounting brackets to RA 40 rack adapter | (8) Machine Screws (6-32 x 1/2, RHPH) | 101-0154    | Α              |
|                                                                  |                                                                           | (8) Flat Washers (#6)                 | 103-0028    | А              |
|                                                                  |                                                                           | (8) Int. Lock Washers (#6)            | 103-0015    | А              |
| * Two brackets required to install RKW 1500 watt power supplies. |                                                                           |                                       |             |                |

FIGURE 1. KEPCO MOUNTING BRACKET MODEL RAB 40-RKW1500

FIGURE 2. INSTALLATION OF RKW 1500W POWER SUPPLY IN RA 40 RACK ADAPTER