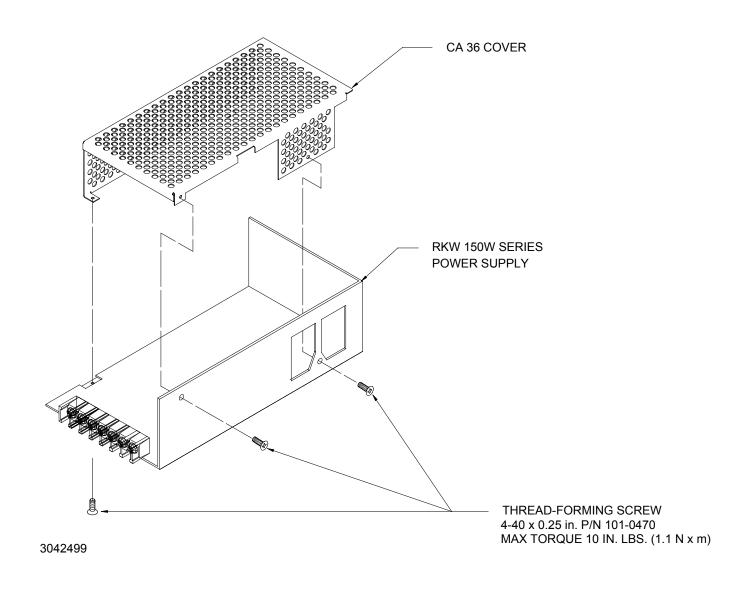

## ENCLOSURES AND HARDWARE SYSTEMS

**DESCRIPTION.** The Kepco Model CA 36 Cover (see Figure 1) is supplied for use with Kepco Series RKW 150 Watt power supplies. The cover includes three 4-40 x 0.25 in. long thread-forming screws (Kepco P/N 101-0470) used to attach the cover to the power supply as shown in Figure 1. These screws must not be overtightened (max. torque 10 in.- lbs (1.1 N x m). Refer to Figure 2 for outline dimensions.

FIGURE 1. CA 36 COVER INSTALLATION

KEPCO, INC. ■ 131-38 SANFORD AVENUE ■ FLUSHING, NY. 11352 U.S.A. ■ TEL (718) 461-7000 ■ FAX (718) 767-1102

1