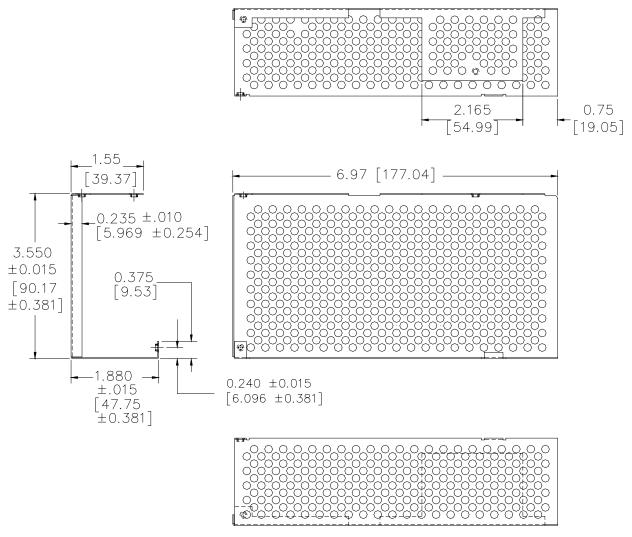

## NOTES:

- 1. DIMENSIONS: IN INCHES; DIMENSIONS IN BRACKETS ARE IN MILLIMETERS.
- 2. TOLERANCES: ±0.04 [±1] UNLESS OTHERWISE SPECIFIED.
- 3. MATERIAL: 0.024 [0.6] GALVANIZED STEEL.

3042633

## FIGURE 2. OUTLINE DIMENSIONS