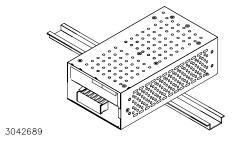

## DIN-RAIL MOUNTING KIT FOR SERIES RKW 150W

**DESCRIPTION.** Kepco KITs, Models DIN RKW-150S, contains two preassembled mounting clips and associated hardware used to install RKW 150 Watt Series power supplies on a DIN rail. The "S" suffix is for mounting along the short dimension (width) as shown in Figure 1. Outline dimensions are shown in Figure 4

FIGURE 1. S SUFFIX ORIENTATION

**TABLE 1. COMPONENTS SUPPLIED** 

| KIT          | COVER    | MOUNTING PLATE (QTY 2) | CLIP (QTY 2) | SCREW (QTY 4)                | WASHER (QTY 4)                  |
|--------------|----------|------------------------|--------------|------------------------------|---------------------------------|
| MODEL NO.    | PART NO. | PART NO.F              | PART NO.     | PART NO.                     | PART NO.                        |
| DIN RKW-150S | CA 36    | 128-2125               | 108-0362     | 501-0075<br>(M4 X 8 BN FHPH) | 103-0017<br>(NO. 8, INT. TOOTH) |