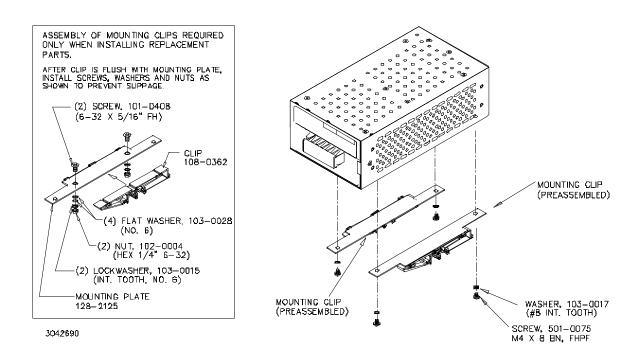

FIGURE 1. S SUFFIX ORIENTATION

**TABLE 1. COMPONENTS SUPPLIED** 

| KIT          | COVER    | MOUNTING PLATE (QTY 2) | CLIP (QTY 2) | SCREW (QTY 4)                | WASHER (QTY 4)                  |
|--------------|----------|------------------------|--------------|------------------------------|---------------------------------|
| MODEL NO.    | PART NO. | PART NO.F              | PART NO.     | PART NO.                     | PART NO.                        |
| DIN RKW-150S | CA 36    | 128-2125               | 108-0362     | 501-0075<br>(M4 X 8 BN FHPH) | 103-0017<br>(NO. 8, INT. TOOTH) |

**INSTALL COVER.** Attach the cover to the power supply per instruction manual supplied with the cover.

**INSTALLING KIT.** Attach the preassembled mounting clips to the power supply using the hardware supplied (see Figure 3). The clips may be mounted with the release lever on either side to facilitate removal.

FIGURE 2. INSTALLATION AND REMOVAL OF POWER SUPPLY FROM DIN RAIL

FIGURE 3. INSTALLATION OF KIT ON RKW POWER SUPPLY

FIGURE 4. RKW 150W POWER SUPPLY WITH KIT INSTALLED, OUTLINE DIMENSIONS

228-1455