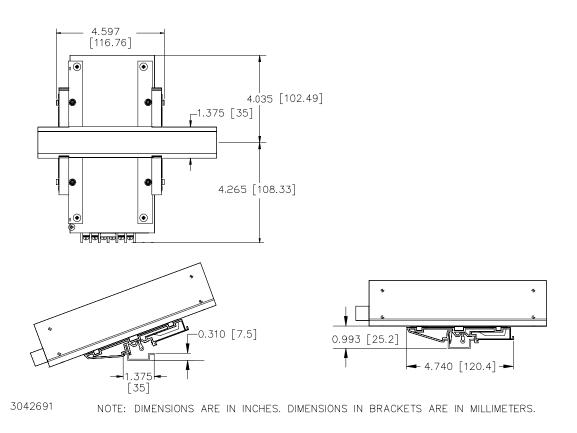

## DIN-RAIL MOUNTING KIT FOR SERIES RKW 150W

**DESCRIPTION.** Kepco KITs, Models DIN RKW-150S, contains two preassembled mounting clips and associated hardware used to install RKW 150 Watt Series power supplies on a DIN rail. The "S" suffix is for mounting along the short dimension (width) as shown in Figure 1. Outline dimensions are shown in Figure 4

FIGURE 2. INSTALLATION AND REMOVAL OF POWER SUPPLY FROM DIN RAIL

FIGURE 3. INSTALLATION OF KIT ON RKW POWER SUPPLY

FIGURE 4. RKW 150W POWER SUPPLY WITH KIT INSTALLED, OUTLINE DIMENSIONS

228-1455