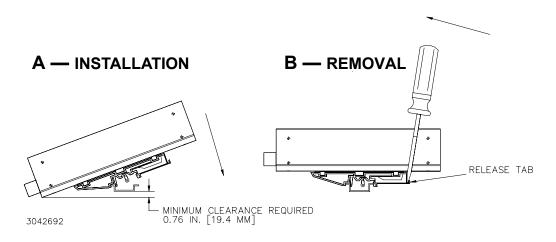

**INSTALLING POWER SUPPLY ON DIN RAIL.** To mount the power supply on the rail insert one end of both clamps under one edge of the rail, then snap the other end of the two clips into place (see Figure 2A).

**REMOVING POWER SUPPLY FROM DIN RAIL.** While grasping the power supply with one hand, use a screwdriver to apply leverage towards the left as shown in Figure 2B to disengage each clip from the rail. Where mounting clips are close together, it may be necessary to apply leverage with two screwdrivers simultaneously.

FIGURE 2. INSTALLATION AND REMOVAL OF POWER SUPPLY FROM DIN RAIL

FIGURE 3. INSTALLATION OF KIT ON RKW POWER SUPPLY

FIGURE 4. RKW 150W POWER SUPPLY WITH KIT INSTALLED, OUTLINE DIMENSIONS

228-1455