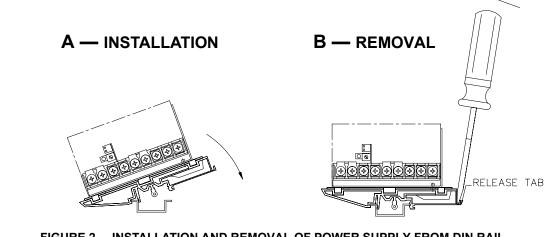

**INSTALLING POWER SUPPLY ON DIN RAIL.** To mount the power supply on the rail insert one end of both clamps under one edge of the rail, then snap the other end of the two clips into place (see Figure 2A).

**REMOVING POWER SUPPLY FROM DIN RAIL.** While grasping the power supply with one hand, use a screwdriver to apply leverage towards the left as shown in Figure 2B to disengage each clip from the rail. Where mounting clips are close together, it may be necessary to apply leverage with two screwdrivers simultaneously.

3041760

FIGURE 2. INSTALLATION AND REMOVAL OF POWER SUPPLY FROM DIN RAIL

KEPCO, INC. ● 131-38 SANFORD AVENUE ● FLUSHING, NY. 11352 U.S.A. ● TEL (718) 461-7000 ● FAX (718) 767-1102 http://www.kepcopower.com • email: hq@kepcopower.com