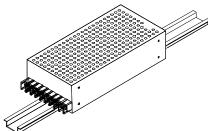

## **DIN-RAIL MOUNTING KIT** FOR SERIES RKW 150W

DESCRIPTION. Kepco KIT, Model DIN RKW-150L contains two preassembled mounting clips and associated hardware used to install RKW 150 Watt Series power supplies on a DIN rail. The -150 suffix is for the 150 Watt Series. The "L" suffix is for mounting along the long dimension (length) as shown in Figure 1. Outline dimensions are shown in Figure 4

FIGURE 1. L SUFFIX ORIENTATION