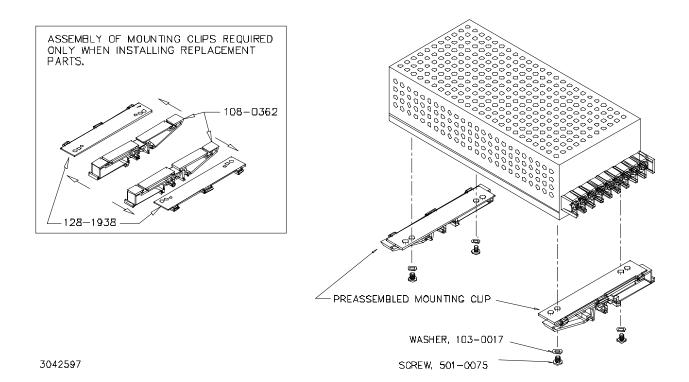

## TABLE 1. COMPONENTS SUPPLIED

3041758

| KIT          | COVER    | MOUNTING PLATE | CLIP (QTY 2) | SCREW (QTY 4)             | WASHER (QTY 4)                  |
|--------------|----------|----------------|--------------|---------------------------|---------------------------------|
| MODEL NO.    | PART NO. | PART NO.       | PART NO.     | PART NO.                  | PART NO.                        |
| DIN RKW-150L | CA 36    | 128-1938       | 108-0362     | 501-0075<br>(M4 X 8 FLPH) | 103-0017<br>(NO. 8, INT. TOOTH) |

**INSTALL COVER.** Attach the cover to the power supply per instruction manual supplied with the cover.

**INSTALLING KIT.** Attach the preassembled mounting clips to the power supply using the hardware supplied (see Figure 3). The clips may be mounted with the release lever on either side to facilitate removal.