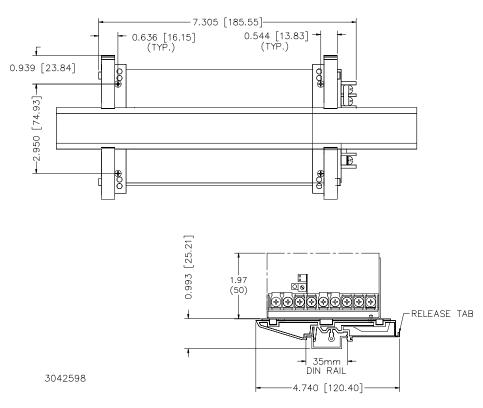

## **DIN-RAIL MOUNTING KIT** FOR SERIES RKW 150W

DESCRIPTION. Kepco KIT, Model DIN RKW-150L contains two preassembled mounting clips and associated hardware used to install RKW 150 Watt Series power supplies on a DIN rail. The -150 suffix is for the 150 Watt Series. The "L" suffix is for mounting along the long dimension (length) as shown in Figure 1. Outline dimensions are shown in Figure 4

FIGURE 4. RKW 100W, 150W POWER SUPPLY WITH KIT INSTALLED, OUTLINE DIMENSIONS

KEPCO, INC. ● 131-38 SANFORD AVENUE ● FLUSHING, NY. 11352 U.S.A. ● TEL (718) 461-7000 ● FAX (718) 767-1102 http://www.kepcopower.com 228-1456