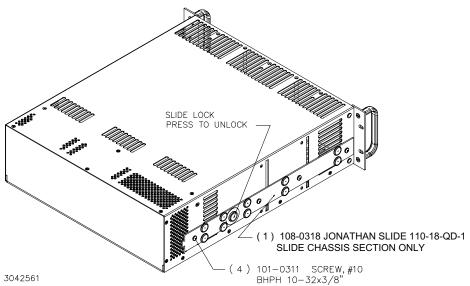

#### 2.2 PROCEDURE (SEE FIGURES 1, 2 AND 3.)

1. Attach two chassis sections of slide (108-0318) to each side of rack adapter using eight screws (101-0311) (see Figure 1).

FIGURE 1. INSTALLING CHASSIS SLIDES ON RACK ADAPTER

KEPCO, INC. ■ 131-38 SANFORD AVENUE ■ FLUSHING, NY. 11352 U.S.A. ■ TEL (718) 461-7000 ■ FAX (718) 767-1102 http://www.kepcopower.com ■ email: hq@kepcopower.com

2. Attach four end brackets (128-1849) to the two cabinet sections of slides (108-0318) using eight screws (101-0311), flat washers (103-0031), lockwashers (103-0019), and nuts (102-0008) (see Figure 2.