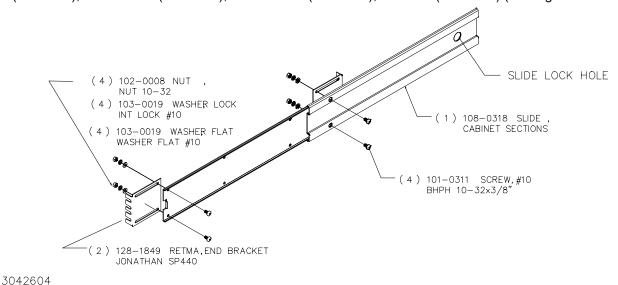

KEPCO, INC. ■ 131-38 SANFORD AVENUE ■ FLUSHING, NY. 11352 U.S.A. ■ TEL (718) 461-7000 ■ FAX (718) 767-1102 http://www.kepcopower.com ■ email: hq@kepcopower.com

2. Attach four end brackets (128-1849) to the two cabinet sections of slides (108-0318) using eight screws (101-0311), flat washers (103-0031), lockwashers (103-0019), and nuts (102-0008) (see Figure 2.

FIGURE 2. ATTACHING END BRACKETS TO SLIDE (CABINET SECTION)

Attach mounting brackets (with cabinet section of slide attached) to the cabinet rail (attaching hardware not supplied) (see Figure 3).

FIGURE 3. ATTACHING CABINET SECTION TO RAIL