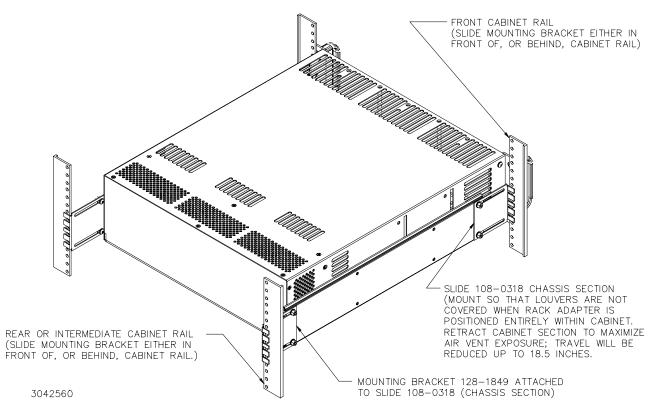

FIGURE 2. ATTACHING END BRACKETS TO SLIDE (CABINET SECTION)

Attach mounting brackets (with cabinet section of slide attached) to the cabinet rail (attaching hardware not supplied) (see Figure 3).

FIGURE 3. ATTACHING CABINET SECTION TO RAIL

Insert rack adapter into rack (insert chassis-mounted slide section into the cabinet mounted slide section).