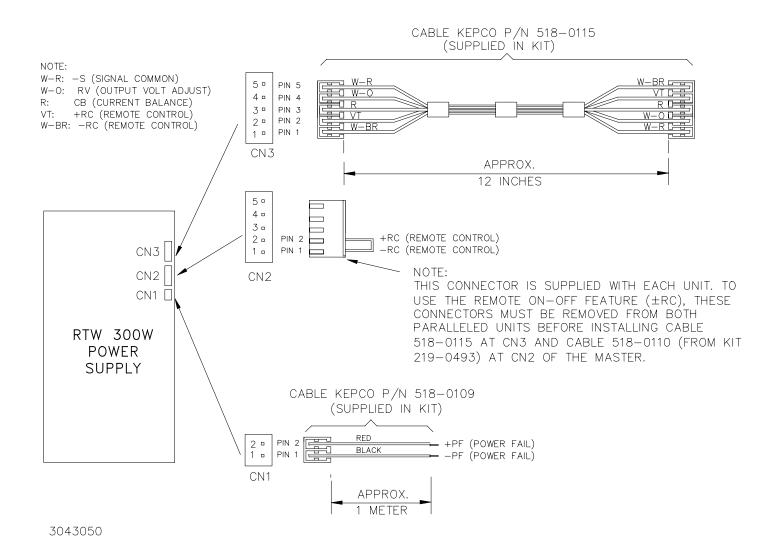

## **CABLE KIT NO. 219-0497**

**DESCRIPTION.** This cable kit provides power fail and auxiliary function connector terminations for the Kepco Model RTW 300W Series switching power supplies. The kit consists of two cables, the power fail cable is one meter long, and has the power supply mating connector wired to one end, and unterminated wires at the other end (see Figure 1). The auxiliary function cable is 12 inches long, and has mating connectors that correspond to CN2 and CN3 of the RTW 300W power supply. The auxiliary cable is used for connecting two units in parallel.

## FIGURE 1. CABLE KIT INSTALLATION

KEPCO, INC. ■ 131-38 SANFORD AVENUE ■ FLUSHING, NY. 11355 U.S.A. ■ TEL (718) 461-7000 ■ FAX (718) 767-1102 http://www.kepcopower.com ■ email: hq@kepcopower.com