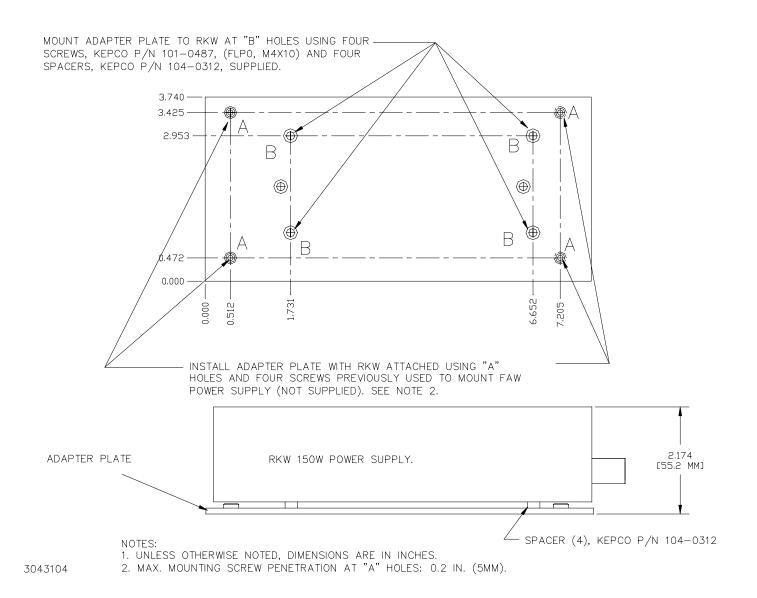

## **MOUNTING ADAPTER FAW/RKW 150H**

**DESCRIPTION.** The Model MA FAW/RKW 150H Mounting Adapter includes an adapter plate and mounting screws that allow a 150W RKW power supply to be easily substituted for a horizontally-mounted 150W FAW power supply. Mount the adapter plate to the RKW power supply using the screws provided (see Figure 1), then install the adapter plate in place of the FAW power supply using the screws that previously secured the FAW power supply.

## FIGURE 1. ADAPTER PLATE INSTALLATION

KEPCO, INC. ■ 131-38 SANFORD AVENUE ■ FLUSHING, NY. 11352 U.S.A. ■ TEL (718) 461-7000 ■ FAX (718) 767-1102 http://www.kepcopower.com ■ email: hq@kepcopower.com