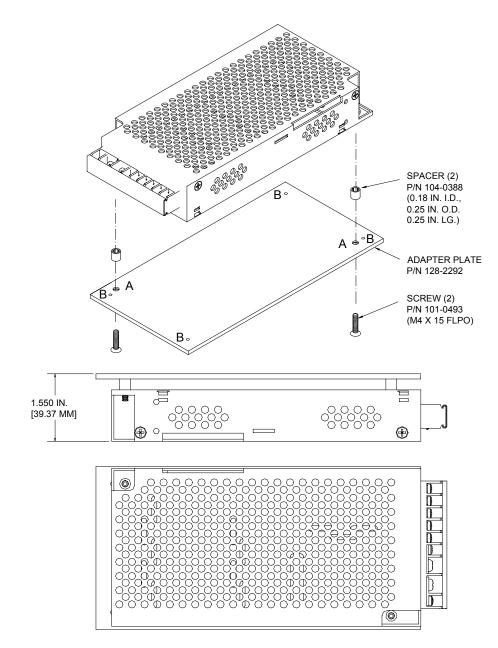

## **MOUNTING ADAPTER FAW/RTW 150H**

**DESCRIPTION.** The Model MA FAW/RTW 150H Mounting Adapter includes an adapter plate and mounting screws that allow a 150W RTW power supply to be easily substituted for a horizontally-mounted 150W FAW power supply. Mount the adapter plate to the RTW power supply using the screws provided (see Figure 1), then install the adapter plate in place of the FAW power supply using the screws that previously secured the FAW power supply.

## NOTES:

- 1. MOUNT ADAPTER
  PLATE TO RTW
  POWER SUPPLY AT
  HOLES "A" USING
  TWO SCREWS AND
  SPACERS PROVIDED.
  SPACERS ARE
  NEEDED TO ENSURE
  MAX PENETRATION
  OF SCREWS DOES
  NOT EXCEED 0.24 IN.
  (6MM).
- 2. INSTALL ADAPTER
  PLATE WITH RTW
  POWER SUPPLY
  ATTACHED USING
  HARDWARE
  PREVIOUSLY USED TO
  MOUNT FAW POWER
  SUPPLY (NOT
  SUPPLIED).

## FIGURE 1. ADAPTER PLATE INSTALLATION

KEPCO, INC. ■ 131-38 SANFORD AVENUE ■ FLUSHING, NY. 11352 U.S.A. ■ TEL (718) 461-7000 ■ FAX (718) 767-1102 http://www.kepcopower.com ■ email: hq@kepcopower.com