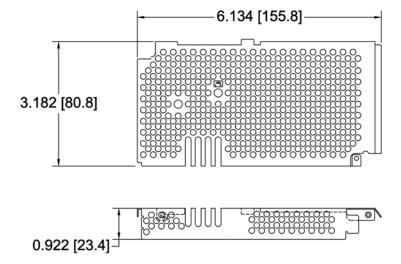

## **ENCLOSURES AND** HARDWARE SYSTEMS

DESCRIPTION. The Kepco Model CA 43-R RoHS-compliant Cover (see Figure 1) is supplied for use with Kepco Series RTW 100 Watt power supplies. The cover includes three M3 X 6mm screws (Kepco P/N 501-0019) used to attach the cover to the power supply as shown in Figure 1. These screws must not be overtightened (max. torque 10 in.- lbs (1.1 N x m). Refer to Figure 2 for outline dimensions.

FIGURE 1. CA 43-R COVER INSTALLATION

3043273

FIGURE 2. CA 43-R OUTLINE DIMENSIONS