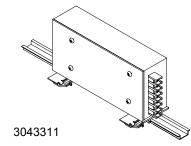

## **DIN-RAIL MOUNTING KIT** FOR SERIES RKW 150W

DESCRIPTION. Kepco Kit, Model DIN RKW-150V, contains a preassembled mounting plate and associated hardware used to install RKW 150 Watt Series power supplies on a DIN rail. The "V" suffix is for mounting vertically, along the long dimension (length) as shown in Figure 1. Outline dimensions are shown in Figure 4.

FIGURE 1. V SUFFIX ORIENTATION

**INSTALLING KIT.** First install cover, Model CA 36-R, on the power supply per instructions supplied with cover. Attach the preassembled mounting plate with clips to the power supply using the hardware supplied (see Figure 3). The plate may be mounted with the release lever on either side to facilitate removal.