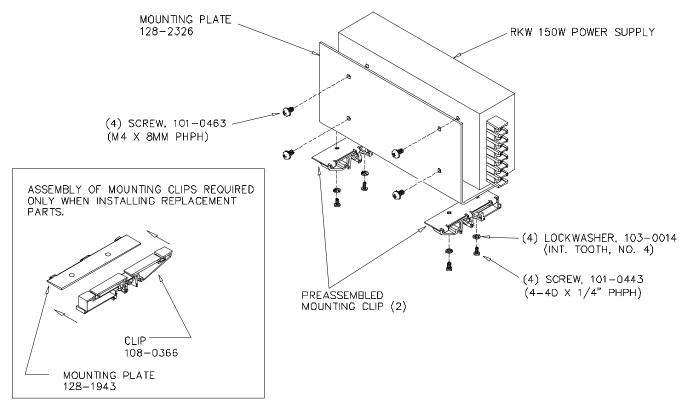

FIGURE 1. V SUFFIX ORIENTATION

**INSTALLING KIT.** First install cover, Model CA 36-R, on the power supply per instructions supplied with cover. Attach the preassembled mounting plate with clips to the power supply using the hardware supplied (see Figure 3). The plate may be mounted with the release lever on either side to facilitate removal.