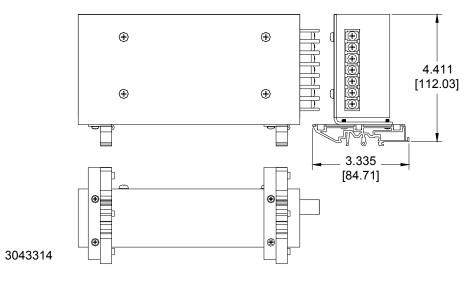

## **DIN-RAIL MOUNTING KIT** FOR SERIES RKW 150W

DESCRIPTION. Kepco Kit, Model DIN RKW-150V, contains a preassembled mounting plate and associated hardware used to install RKW 150 Watt Series power supplies on a DIN rail. The "V" suffix is for mounting vertically, along the long dimension (length) as shown in Figure 1. Outline dimensions are shown in Figure 4.