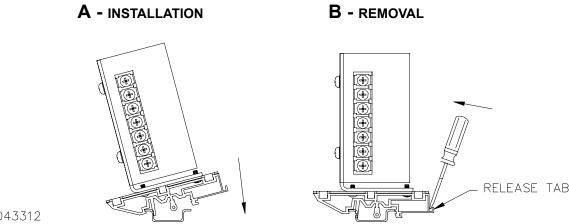

INSTALLING POWER SUPPLY ON DIN RAIL. To mount the power supply on the rail insert one end of the clip under one edge of the rail, then snap the other end of the clip into place (see Figure 2A).

NOTE: For applications where the installed power supply may be subject to unusual levels of shock or vibration, the use of two DIN rail end stops (Kepco P/N 108-0367) is recommended. After installing the power supply on the rail, the end stops are installed by clearing the DIN rail of other components and sliding the end stops over the rail. When the end stops are secure against the power supply, tighten the two integral screws of each end stop.

**REMOVING POWER SUPPLY FROM DIN RAIL.** While grasping the power supply with one hand, use a screwdriver to apply leverage towards the left as shown in Figure 2B to disengage the clip from the rail.

3043312

FIGURE 2. INSTALLATION AND REMOVAL OF POWER SUPPLY FROM DIN RAIL

KEPCO, INC. • 131-38 SANFORD AVENUE • FLUSHING, NY. 11355 U.S.A. • TEL (718) 461-7000 • FAX (718) 767-1102 http://www.kepcopower.com 
email: hg@kepcopower.com