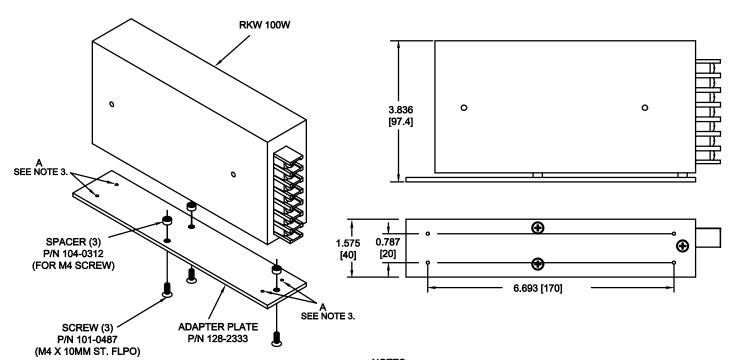

## **MOUNTING ADAPTER FAW/RKW 100V**

**DESCRIPTION.** The RoHS-compliant Model MA FAW/RKW 100V Mounting Adapter includes an adapter plate and mounting screws that allow a 100W RKW power supply to be easily substituted for a vertically-mounted 100W FAW power supply. Mount the adapter plate to the RKW power supply using the screws provided (see Figure 1), then install the adapter plate in place of the FAW power supply using the screws that previously secured the FAW power supply.

NOTES:

- 1. MOUNT ADAPTER PLATE TO RKW USING THREE SCREWS AND THREE SPACERS AS SHOWN.
- 2. INSTALL ADAPTER PLATE WITH RKW ATTACHED USING "A" HOLES AND FOUR SCREWS PREVIOUSLY USED TO MOUNT FAW POWER SUPPLY (NOT SUPPLIED).
- 3. MAX. PENETRATION AT "A" (SCREW 4-40) MUST NOT EXCEED 5MM.

FIGURE 1. ADAPTER PLATE INSTALLATION

KEPCO, INC. ■ 131-38 SANFORD AVENUE ■ FLUSHING, NY. 11355 U.S.A. ■ TEL (718) 461-7000 ■ FAX (718) 767-1102 http://www.kepcopower.com ■ email: hq@kepcopower.com

3043429