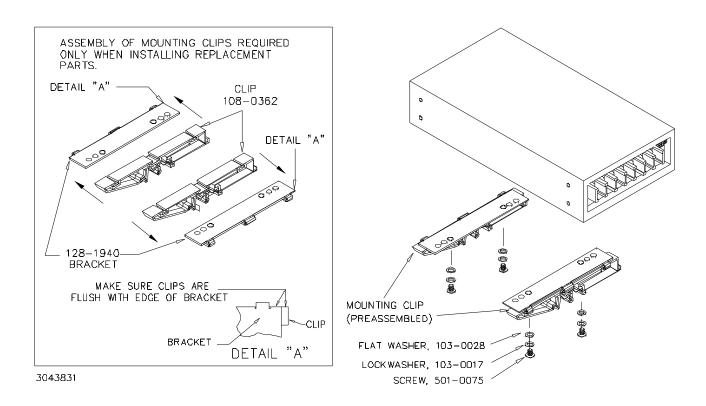

**INSTALLING KIT.** Attach the preassembled mounting clips to the power supply using the hardware supplied (see Figure 3). The clips may be mounted with the release lever on either side to facilitate removal.

FIGURE 3. INSTALLATION OF KIT ON AK-350 OR AK-450 POWER SUPPLY

FIGURE 4. AK-350 OR AK-450 POWER SUPPLY WITH KIT INSTALLED, OUTLINE DIMENSIONS

KEPCO, INC. ● 131-38 SANFORD AVENUE ● FLUSHING, NY. 11355 U.S.A. ● TEL (718) 461-7000 ● FAX (718) 767-1102 http://www.kepcopower.com • email: hq@kepcopower.com 228-1798