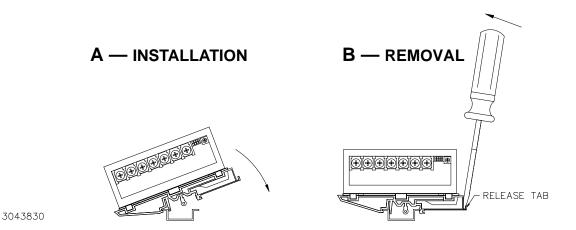

**INSTALLING POWER SUPPLY ON DIN RAIL.** To mount the power supply on the rail insert one end of both clamps under one edge of the rail, then snap the other end of the two clips into place (see Figure 2A).

**REMOVING POWER SUPPLY FROM DIN RAIL.** While grasping the power supply with one hand, use a screwdriver to apply leverage towards the left as shown in Figure 2B to disengage each clip from the rail. Where mounting clips are close together, it may be necessary to apply leverage with two screwdrivers simultaneously.

FIGURE 2. INSTALLATION AND REMOVAL OF POWER SUPPLY FROM DIN RAIL

KEPCO, INC. ● 131-38 SANFORD AVENUE ● FLUSHING, NY. 11355 U.S.A. ● TEL (718) 461-7000 ● FAX (718) 767-1102 http://www.kepcopower.com ● email: hq@kepcopower.com