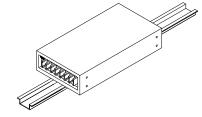

## DIN-RAIL MOUNTING KIT FOR SERIES AK-350/AK-450

**DESCRIPTION.** Kepco KIT, Model DIN AK-350/450L contains two preassembled mounting clips and associated hardware used to install AK-350 and AK-450 Series power supplies on a DIN rail. The "L" suffix is for mounting along the long dimension (length) as shown in Figure 1. Outline dimensions are shown in Figure 4.

1

FIGURE 1. L SUFFIX ORIENTATION

**TABLE 1. COMPONENTS SUPPLIED** 

3043829

| KIT<br>MODEL NO. | MOUNTING PLATE<br>(QTY 2)<br>PART NO. | CLIP (QTY 2)<br>PART NO. | SCREW (QTY 4)<br>PART NO. | LOCKWASHER<br>(QTY 4)<br>PART NO. | FLAT WASHER<br>(QTY 4)<br>PART NO. |
|------------------|---------------------------------------|--------------------------|---------------------------|-----------------------------------|------------------------------------|
| DIN AK-350/450L  | 128-1940                              | 108-0362                 | 501-0075<br>(M4 X 8 FLPH) | 103-0017<br>(NO. 8, INT. TOOTH)   | 103-0028<br>(NO. 6)                |