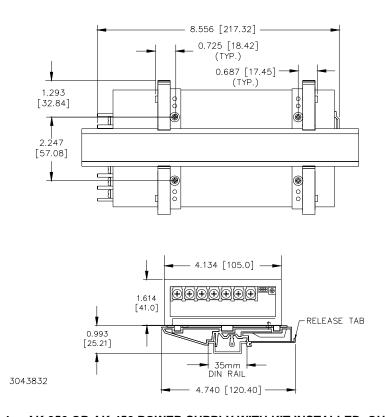

FIGURE 3. INSTALLATION OF KIT ON AK-350 OR AK-450 POWER SUPPLY

FIGURE 4. AK-350 OR AK-450 POWER SUPPLY WITH KIT INSTALLED, OUTLINE DIMENSIONS

KEPCO, INC. ● 131-38 SANFORD AVENUE ● FLUSHING, NY. 11355 U.S.A. ● TEL (718) 461-7000 ● FAX (718) 767-1102 http://www.kepcopower.com • email: hq@kepcopower.com 228-1798