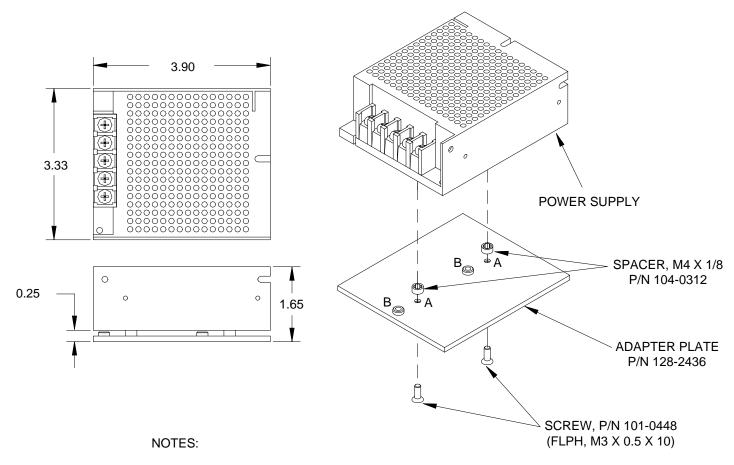

## **MOUNTING ADAPTER MA RKW/GE 35H**

**DESCRIPTION.** The RoHS-compliant Model MA RKW/GE 35H Mounting Adapter includes an adapter plate, spacers and mounting screws that allow a 35W GE power supply to be easily substituted for a horizontally-mounted 30W RKW power supply. Mount the adapter plate to the GE power supply using the screws and spacers provided at mounting holes A (see Figure 1), then install the adapter plate in place of the RKW power supply using two 4-40 screws (not supplied) at mounting holes B on the adapter plate. NOTE: Max. penetration of 4-40 screws at holes B must not exceed 1/4 inch.

- 1. MOUNT ADAPTER PLATE TO POWER SUPPLY USING TWO SCREWS AND TWO SPACERS (SUPPLIED) AT "A" HOLES AS SHOWN.
- 2. INSTALL ADAPTER PLATE WITH POWER SUPPLY ATTACHED USING TWO 4-40 SCREWS (NOT SUPPLIED) AT "B" HOLES.

3043846

3. MAX PENETRATION OF 4-40 SCREWS AT "B" HOLES MUST NOT EXCEED 1/4 INCH.

## FIGURE 1. ADAPTER PLATE INSTALLATION

KEPCO, INC. ■ 131-38 SANFORD AVENUE ■ FLUSHING, NY. 11355 U.S.A. ■ TEL (718) 461-7000 ■ FAX (718) 767-1102 http://www.kepcopower.com ■ email: hq@kepcopower.com