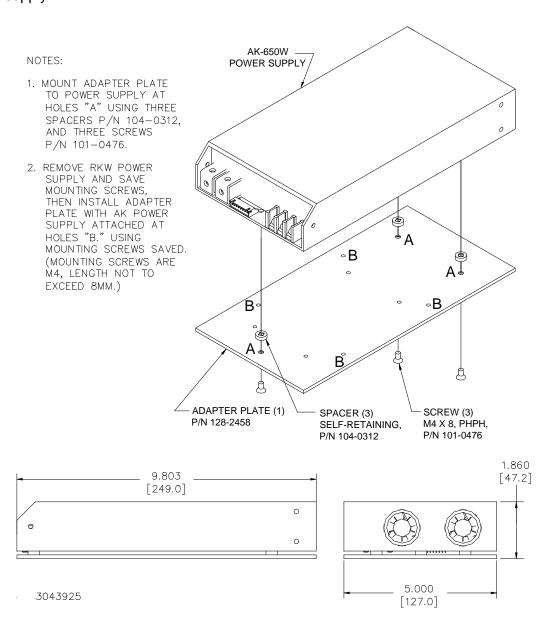

## **MOUNTING ADAPTER RKW/AK-650H**

**DESCRIPTION.** The Model MA RKW/AK-650H Mounting Adapter includes an adapter plate and mounting screws that allow a horizontally-mounted 650W AK power supply to be easily substituted for a horizontally-mounted 600W RKW power supply. Mount the adapter plate to the AK power supply using the screws and spacers provided (see Figure 1), then install the adapter plate in place of the RKW power supply using the screws previously used to mount the RKW power supply.

## FIGURE 1. ADAPTER PLATE INSTALLATION

KEPCO, INC. ■ 131-38 SANFORD AVENUE ■ FLUSHING, NY. 11355 U.S.A. ■ TEL (718) 461-7000 ■ FAX (718) 767-1102 http://www.kepcopower.com ■ email: hq@kepcopower.com