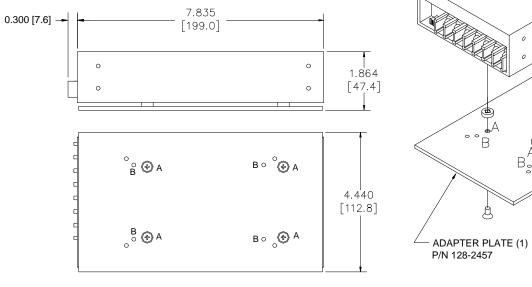

## MOUNTING ADAPTER

HWS/AK-350H, HWS/AK-450H

**DESCRIPTION.** The Model MA HWS/AK-350H is for 350W AK power supplies and Model MA HWS/AK-450H is for 450W AK power supplies. Each Mounting Adapter includes an adapter plate and mounting screws that allow a horizontally-mounted 350W or 450W AK power supply to be easily substituted for a horizontally-mounted 300W HWS power supply. Note that some AK dimensions may exceed corresponding HWS dimensions; verify proper fit prior to installation. Mount the adapter plate to the AK power supply using the screws and spacers provided (see Figure 1), then install the adapter plate in place of the HWS power supply using the screws previously used to mount the HWS power supply.

NOTES:

- 1. MOUNT ADAPTER PLATE TO POWER SUPPLY AT HOLES "A" USING FOUR SPACERS P/N 104–0312, AND FOUR SCREWS P/N 101–0487.
- 2. REMOVE HWS POWER SUPPLY AND SAVE MOUNTING SCREWS, THEN INSTALL ADAPTER PLATE WITH AK POWER SUPPLY ATTACHED AT HOLES "B." USING MOUNTING SCREWS SAVED. (MOUNTING SCREWS ARE M4, LENGTH NOT TO EXCEED 8MM.)

## FIGURE 1. ADAPTER PLATE INSTALLATION

KEPCO, INC. ● 131-38 SANFORD AVENUE ● FLUSHING, NY. 11355 U.S.A. ● TEL (718) 461-7000 ● FAX (718) 767-1102 http://www.kepcopower.com ● email: hq@kepcopower.com