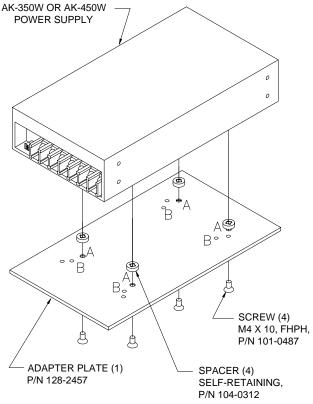

## MOUNTING ADAPTER

HWS/AK-350H, HWS/AK-450H

**DESCRIPTION.** The Model MA HWS/AK-350H is for 350W AK power supplies and Model MA HWS/AK-450H is for 450W AK power supplies. Each Mounting Adapter includes an adapter plate and mounting screws that allow a horizontally-mounted 350W or 450W AK power supply to be easily substituted for a horizontally-mounted 300W HWS power supply. Note that some AK dimensions may exceed corresponding HWS dimensions; verify proper fit prior to installation. Mount the adapter plate to the AK power supply using the screws and spacers provided (see Figure 1), then install the adapter plate in place of the HWS power supply using the screws previously used to mount the HWS power supply.

NOTES:

- 1. MOUNT ADAPTER PLATE TO POWER SUPPLY AT HOLES "A" USING FOUR SPACERS P/N 104–0312, AND FOUR SCREWS P/N 101–0487.
- 2. REMOVE HWS POWER SUPPLY AND SAVE MOUNTING SCREWS, THEN INSTALL ADAPTER PLATE WITH AK POWER SUPPLY ATTACHED AT HOLES "B." USING MOUNTING SCREWS SAVED. (MOUNTING SCREWS ARE M4, LENGTH NOT TO EXCEED 8MM.)

## FIGURE 1. ADAPTER PLATE INSTALLATION

KEPCO, INC. ● 131-38 SANFORD AVENUE ● FLUSHING, NY. 11355 U.S.A. ● TEL (718) 461-7000 ● FAX (718) 767-1102 http://www.kepcopower.com ● email: hq@kepcopower.com