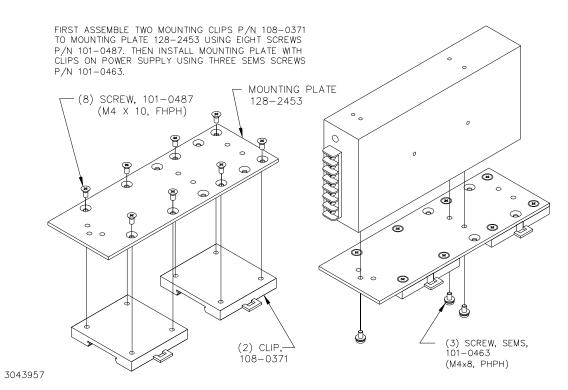

## **TABLE 1. COMPONENTS SUPPLIED**

| KIT<br>MODEL NO.              | MOUNTING PLATE<br>(QTY 1)<br>PART NO. | CLIP<br>(QTY 2)<br>PART NO. | SCREW, SEMS<br>(QTY 3)<br>PART NO. | SCREW (QTY 8)<br>PART NO.  |
|-------------------------------|---------------------------------------|-----------------------------|------------------------------------|----------------------------|
| DIN AE-150VL,<br>DIN AE-200VL | 128-2453                              | 108-0371                    | 101-0463<br>(M4 X 8 PHPH)          | 101-0487<br>(M4 X 10 FHPH) |

**INSTALLING KIT.** Attach the mounting clips to the power supply using the hardware supplied (see Figure 3). The clips may be mounted with the release lever on either side to facilitate removal.

**INSTALLING POWER SUPPLY ON DIN RAIL.** To mount the power supply on the rail insert one end of both clips under one edge of the rail, then snap the other end of the two clips into place (see Figure 2A).