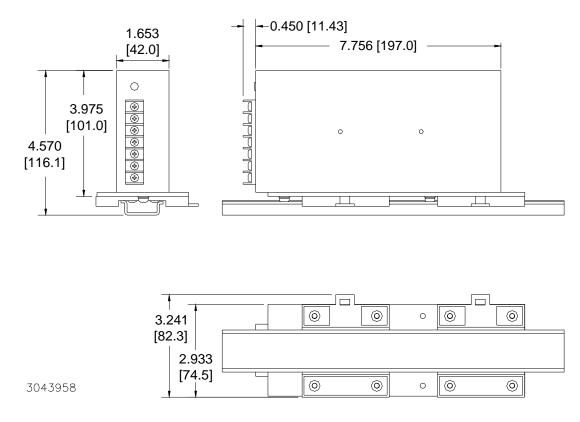

## **DIN-RAIL MOUNTING KIT** FOR SERIES AK-150, AK-200

DESCRIPTION. Kepco KITs, Models DIN AK-150VL and DIN AK-200VL, each contain two mounting clips and associated hardware used to install AK-150 and AK-200 Series power supplies on a DIN rail. The "VL" suffix is for mounting vertically along the long dimension (length) as shown in Figure 1. Outline dimensions are shown in Figure 4.

## FIGURE 4. POWER SUPPLY WITH KIT INSTALLED, OUTLINE DIMENSIONS

KEPCO, INC. ● 131-38 SANFORD AVENUE ● FLUSHING, NY. 11355 U.S.A. ● TEL (718) 461-7000 ● FAX (718) 767-1102 http://www.kepcopower.com ● email: hq@kepcopower.com