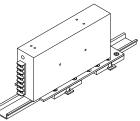

## **DIN-RAIL MOUNTING KIT** FOR SERIES AK-150, AK-200

DESCRIPTION. Kepco KITs, Models DIN AK-150VL and DIN AK-200VL, each contain two mounting clips and associated hardware used to install AK-150 and AK-200 Series power supplies on a DIN rail. The "VL" suffix is for mounting vertically along the long dimension (length) as shown in Figure 1. Outline dimensions are shown in Figure 4.

**KIT DIN AK** 

-150/200VL

3043955 FIGURE 1. VL SUFFIX ORIENTATION