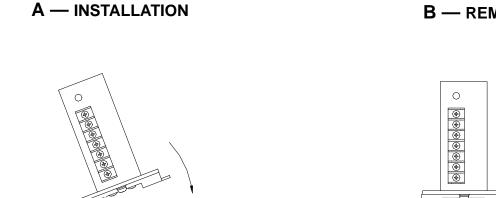

**INSTALLING KIT.** Attach the mounting clips to the power supply using the hardware supplied (see Figure 3). The clips may be mounted with the release lever on either side to facilitate removal.

**INSTALLING POWER SUPPLY ON DIN RAIL.** To mount the power supply on the rail insert one end of both clips under one edge of the rail, then snap the other end of the two clips into place (see Figure 2A).