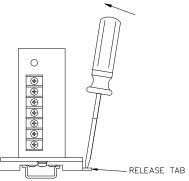

REMOVING POWER SUPPLY FROM DIN RAIL. While grasping the power supply with one hand, use a screwdriver to apply leverage towards the left as shown in Figure 2B to disengage each clip from the rail. Where mounting clips are close together, it may be necessary to apply leverage with two screwdrivers simultaneously.