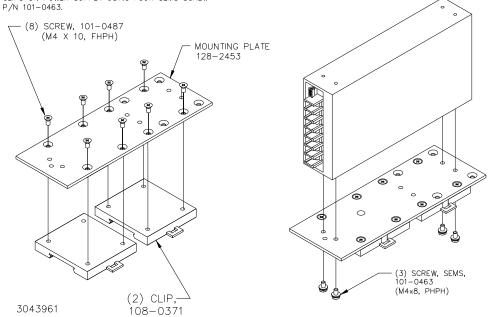

**INSTALLING KIT.** Attach the mounting clips to the power supply using the hardware supplied (see Figure 3). The clips may be mounted with the release lever on either side to facilitate removal.

**INSTALLING POWER SUPPLY ON DIN RAIL.** To mount the power supply on the rail insert one end of both clips under one edge of the rail, then snap the other end of the two clips into place (see Figure 2A).

3043960

FIRST ASSEMBLE TWO MOUNTING CLIPS P/N 108-0371 TO MOUNTING PLATE 128-2453 USING EIGHT SCREWS P/N 101-0487. THEN INSTALL MOUNTING PLATE WITH CLIPS ON POWER SUPPLY USING FOUR SEMS SCREW P/N 101-0463

FIGURE 3. INSTALLATION OF KIT ON POWER SUPPLY

FIGURE 4. POWER SUPPLY WITH KIT INSTALLED, OUTLINE DIMENSIONS

KEPCO, INC. ● 131-38 SANFORD AVENUE ● FLUSHING, NY. 11355 U.S.A. ● TEL (718) 461-7000 ● FAX (718) 767-1102 http://www.kepcopower.com ● email: hq@kepcopower.com