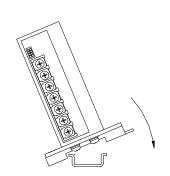

**INSTALLING KIT.** Attach the mounting clips to the power supply using the hardware supplied (see Figure 3). The clips may be mounted with the release lever on either side to facilitate removal.

**INSTALLING POWER SUPPLY ON DIN RAIL.** To mount the power supply on the rail insert one end of both clips under one edge of the rail, then snap the other end of the two clips into place (see Figure 2A).

## A — INSTALLATION

**B** — REMOVAL

FIGURE 2. INSTALLATION AND REMOVAL OF POWER SUPPLY FROM DIN RAIL

KEPCO, INC. ● 131-38 SANFORD AVENUE ● FLUSHING, NY. 11355 U.S.A. ● TEL (718) 461-7000 ● FAX (718) 767-1102 http://www.kepcopower.com ● email: hq@kepcopower.com