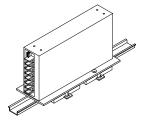

## DIN-RAIL MOUNTING KIT FOR SERIES AK-350, AK-450

DESCRIPTION. Kepco KITs, Models DIN AK-350VL and DIN AK-450VL, each contain two mounting clips and associated hardware used to install AK-350 and AK-450 Series power supplies on a DIN rail. The "VL" suffix is for mounting vertically along the long dimension (length) as shown in Figure 1. Outline dimensions are shown in Figure 4.

3043959

FIGURE 1. VL SUFFIX ORIENTATION

**TABLE 1. COMPONENTS SUPPLIED** 

| KIT<br>MODEL NO.              | MOUNTING PLATE<br>(QTY 1)<br>PART NO. | CLIP<br>(QTY 2)<br>PART NO. | SCREW, SEMS<br>(QTY 4)<br>PART NO. | SCREW (QTY 8)<br>PART NO.  |
|-------------------------------|---------------------------------------|-----------------------------|------------------------------------|----------------------------|
| DIN AE-350VL,<br>DIN AE-450VL | 128-2453                              | 108-0371                    | 101-0463<br>(M4 X 8 PHPH)          | 101-0487<br>(M4 X 10 FHPH) |