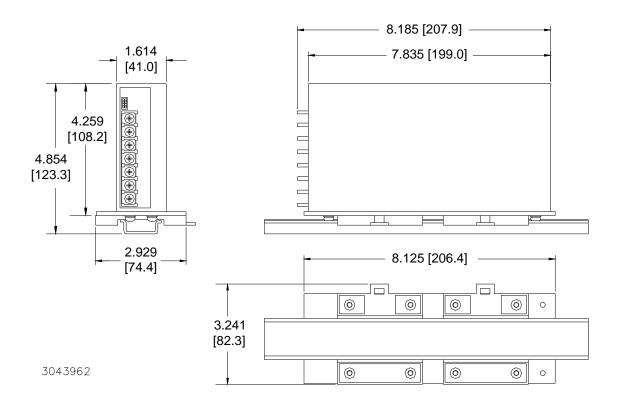

## DIN-RAIL MOUNTING KIT FOR SERIES AK-350, AK-450

DESCRIPTION. Kepco KITs, Models DIN AK-350VL and DIN AK-450VL, each contain two mounting clips and associated hardware used to install AK-350 and AK-450 Series power supplies on a DIN rail. The "VL" suffix is for mounting vertically along the long dimension (length) as shown in Figure 1. Outline dimensions are shown in Figure 4.

FIGURE 3. INSTALLATION OF KIT ON POWER SUPPLY

FIGURE 4. POWER SUPPLY WITH KIT INSTALLED, OUTLINE DIMENSIONS

KEPCO, INC. ● 131-38 SANFORD AVENUE ● FLUSHING, NY. 11355 U.S.A. ● TEL (718) 461-7000 ● FAX (718) 767-1102 http://www.kepcopower.com ● email: hq@kepcopower.com