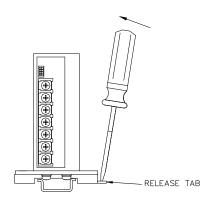

**REMOVING POWER SUPPLY FROM DIN RAIL.** While grasping the power supply with one hand, use a screwdriver to apply leverage towards the left as shown in Figure 2B to disengage each clip from the rail. Where mounting clips are close together, it may be necessary to apply leverage with two screwdrivers simultaneously.

## A — INSTALLATION

**B** — REMOVAL

FIGURE 2. INSTALLATION AND REMOVAL OF POWER SUPPLY FROM DIN RAIL

KEPCO, INC. ● 131-38 SANFORD AVENUE ● FLUSHING, NY. 11355 U.S.A. ● TEL (718) 461-7000 ● FAX (718) 767-1102 http://www.kepcopower.com ● email: hq@kepcopower.com