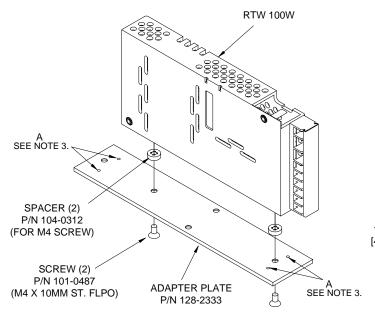

## **MOUNTING ADAPTER FAW/RTW 100V**

**DESCRIPTION.** The RoHS-compliant Model MA FAW/RTW 100V Mounting Adapter includes an adapter plate and mounting screws that allow a 100W RTW power supply to be easily substituted for a vertically-mounted 100W FAW power supply. Mount the adapter plate to the RTW power supply using the screws provided (see Figure 1), then install the adapter plate in place of the FAW power supply using the screws that previously secured the FAW power supply.

NOTES:

- 1. MOUNT ADAPTER PLATE TO RTW USING THREE SCREWS AND THREE SPACERS AS SHOWN.
- 2. INSTALL ADAPTER PLATE WITH RTW ATTACHED USING "A" HOLES AND FOUR SCREWS PREVIOUSLY USED TO MOUNT FAW POWER SUPPLY (NOT SUPPLIED).
- 3. MAX. PENETRATION AT "A" (SCREW M4) MUST NOT EXCEED 5MM

## FIGURE 1. ADAPTER PLATE INSTALLATION

KEPCO, INC. ■ 131-38 SANFORD AVENUE ■ FLUSHING, NY. 11355 U.S.A. ■ TEL (718) 461-7000 ■ FAX (718) 767-1102 http://www.kepcopower.com ■ email: hq@kepcopower.com