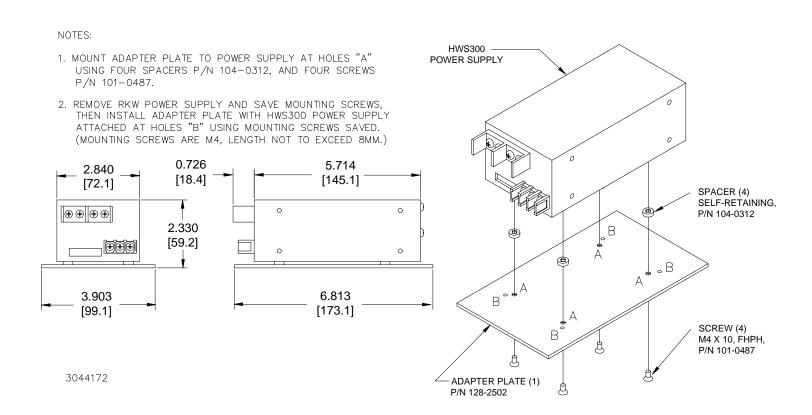

## MOUNTING ADAPTER **RKW/HWS-300H**

**DESCRIPTION.** Each Mounting Adapter includes an adapter plate and mounting screws that allow a horizontallymounted HWS300 power supply to be easily substituted for a horizontally-mounted 300W RKW power supply. Note that some HWS dimensions may exceed corresponding RKW dimensions; verify proper fit prior to installation. Mount the adapter plate to the HWS power supply using the screws and spacers provided (see Figure 1), then install the adapter plate in place of the RKW power supply using the screws previously used to mount the RKW power supply.

FIGURE 1. ADAPTER PLATE INSTALLATION

KEPCO, INC. ● 131-38 SANFORD AVENUE ● FLUSHING, NY. 11355 U.S.A. ● TEL (718) 461-7000 ● FAX (718) 767-1102