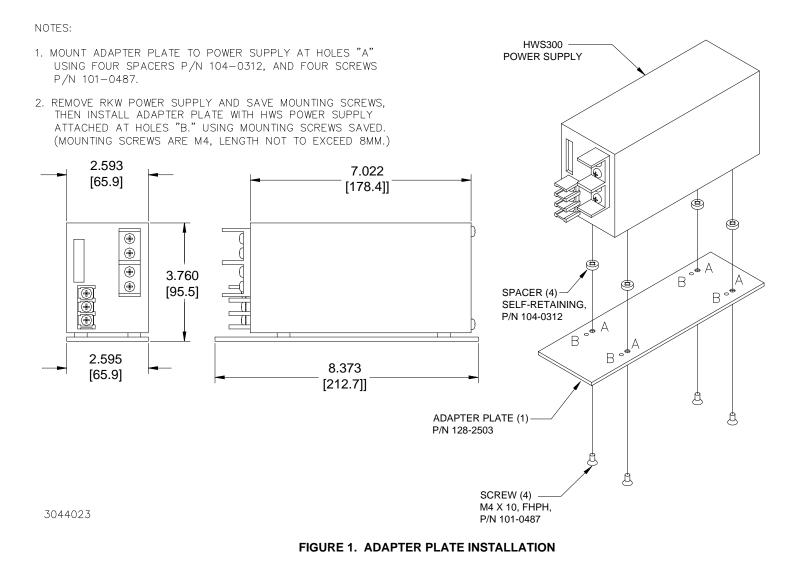

## **RKW/HWS-300V**

**DESCRIPTION.** Each Mounting Adapter includes an adapter plate and mounting screws that allow a verticallymounted HWS300 power supply to be easily substituted for a virtually-mounted 300W RKW power supply. Note that some HWS dimensions may exceed corresponding RKW dimensions; verify proper fit prior to installation. Mount the adapter plate to the HWS power supply using the screws and spacers provided (see Figure 1), then install the adapter plate in place of the RKW power supply using the screws previously used to mount the RKW power supply.