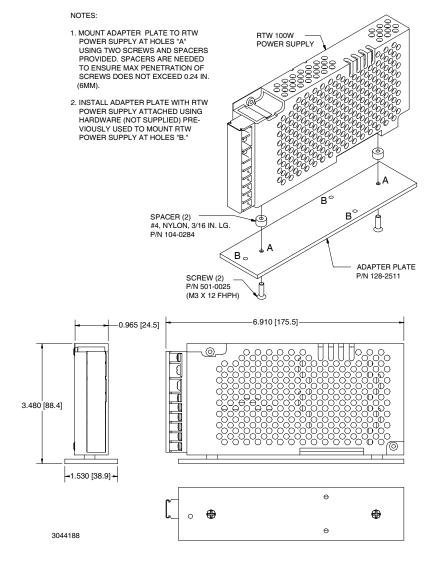

## MOUNTING ADAPTER MA RKW/RTW-100V

**DESCRIPTION.** The Model MA RKW/RTW-100V includes an adapter plate and mounting screws that allow a vertically-mounted 100W RTW power supply to be easily substituted for a vertically-mounted 100W RKW power supply. Note that some RTW dimensions may exceed corresponding RKW dimensions; verify proper fit prior to installation. Mount the adapter plate to the RTW power supply using the screws and spacers provided (see Figure 1), then install the adapter plate in place of the RKW power supply using the screws previously used to mount the RKW power supply.

FIGURE 1. ADAPTER PLATE INSTALLATION

KEPCO, INC. ● 131-38 SANFORD AVENUE ● FLUSHING, NY. 11355 U.S.A. ● TEL (718) 461-7000 ● FAX (718) 767-1102 http://www.kepcopower.com ● email: hq@kepcopower.com