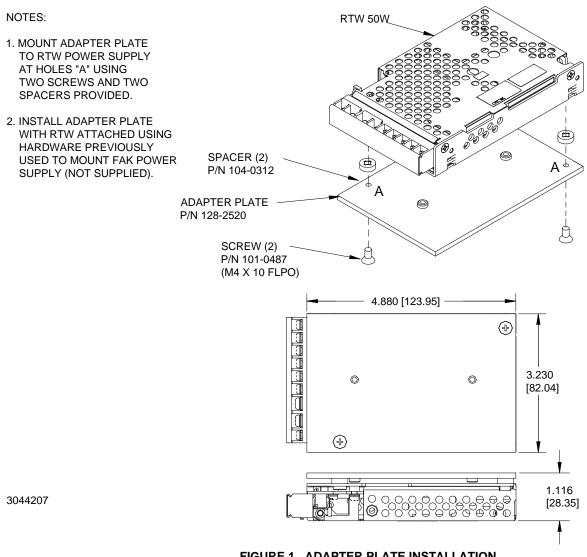

## MOUNTING ADAPTER FAK/RTW 25H, FAK/RTW 50H

**DESCRIPTION.** The Model MA FAK/RTW 25H is for 25W FAK power supplies and Model MA FAK/RTW-50H is for 50W FAK power supplies. Each Mounting Adapter includes an adapter plate and mounting screws that allow a horizontally-mounted 50W RTW power supply to be easily substituted for a horizontally-mounted 25W or 50W FAK power supply. Note that some RTW dimensions may exceed corresponding FAK dimensions; verify proper fit prior to installation. Mount the adapter plate to the RTW power supply using the screws provided (see Figure 1), then install the adapter plate in place of the FAK power supply using the screws that previously secured the FAK power supply.

FIGURE 1. ADAPTER PLATE INSTALLATION

KEPCO, INC. ● 131-38 SANFORD AVENUE ● FLUSHING, NY. 11355 U.S.A. ● TEL (718) 461-7000 ● FAX (718) 767-1102 http://www.kepcopower.com ● email: hq@kepcopower.com