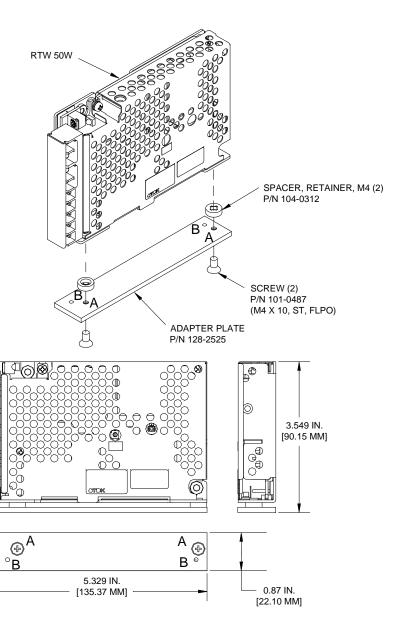

## **MOUNTING ADAPTER MA FAW25/RTW50V**

**DESCRIPTION.** The Model MA FAW25/RTW50V Mounting Adapter includes an adapter plate and mounting screws that allow a 50W RTW power supply to be easily substituted for a vertically-mounted 25W FAW power supply. Mount the adapter plate to the RTW power supply using the hardware provided (see Figure 1), then install the adapter plate in place of the FAW power supply using the screws that previously secured the FAW power supply.

## NOTES:

- MOUNT ADAPTER PLATE TO RTW
  POWER SUPPLY AT HOLES "A"
  USING TWO SCREWS AND RETAINING
  SPACERS PROVIDED.
- 2. INSTALL ADAPTER PLATE WITH RTW ATTACHED USING HARDWARE PREVIOUSLY USED TO MOUNT FAW POWER SUPPLY (NOT SUPPLIED) AT HOLES "B".
- 3. MAX PENETRATION OF SCREWS (4-40) AT HOLES "B" MUST NOT EXCEED 5MM.

## FIGURE 1. ADAPTER PLATE INSTALLATION

KEPCO, INC. ● 131-38 SANFORD AVENUE ● FLUSHING, NY. 11355 U.S.A. ● TEL (718) 461-7000 ● FAX (718) 767-1102