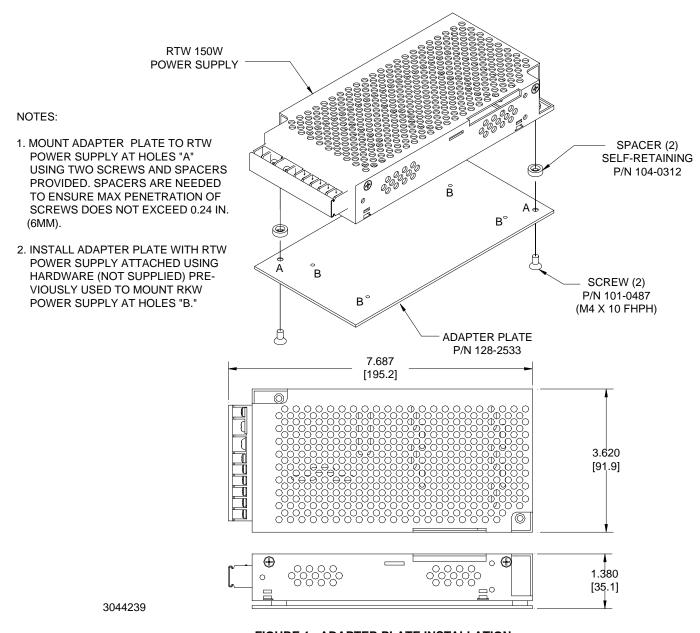

## MOUNTING ADAPTER MA RKW/RTW-150H

**DESCRIPTION.** The Model MA RKW/RTW-150H Mounting Adapter includes an adapter plate and mounting screws that allow a 150W RTW power supply to be easily substituted for a horizontally-mounted 150W RKW power supply. Mount the adapter plate to the RTW power supply using the screws provided (see Figure 1), then install the adapter plate in place of the RKW power supply using the screws that previously secured the RKW power supply.

FIGURE 1. ADAPTER PLATE INSTALLATION

KEPCO, INC. ● 131-38 SANFORD AVENUE ● FLUSHING, NY. 11355 U.S.A. ● TEL (718) 461-7000 ● FAX (718) 767-1102 http://www.kepcopower.com ● email: hq@kepcopower.com