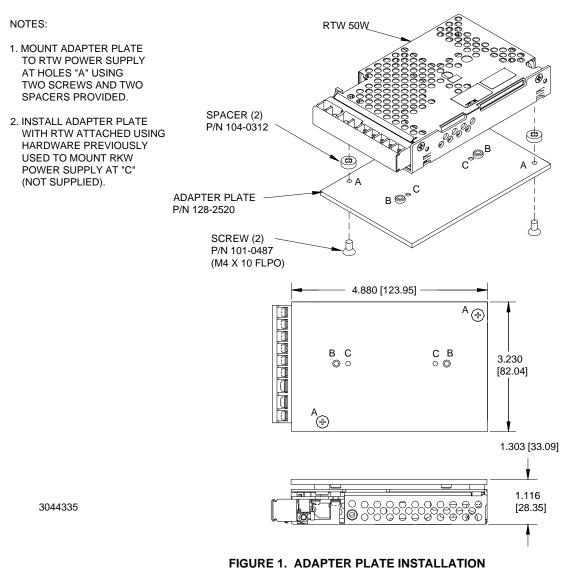

## MOUNTING ADAPTER RKW30/RTW50H

**DESCRIPTION.** The Model MA RKW30/RTW50H allows 30W RKW power supplies to be directly replaced by 50W RTW power supplies. Each Mounting Adapter includes an adapter plate and mounting screws that allow a horizontally-mounted 50W RTW power supply to be easily substituted for a horizontally-mounted 30W RKW power supply. Note that some RTW dimensions may exceed corresponding RKW dimensions; verify proper fit prior to installation. Mount the adapter plate to the RTW power supply using the screws provided (see Figure 1), then install the adapter plate in place of the RKW power supply using the screws that previously secured the RKW power supply.