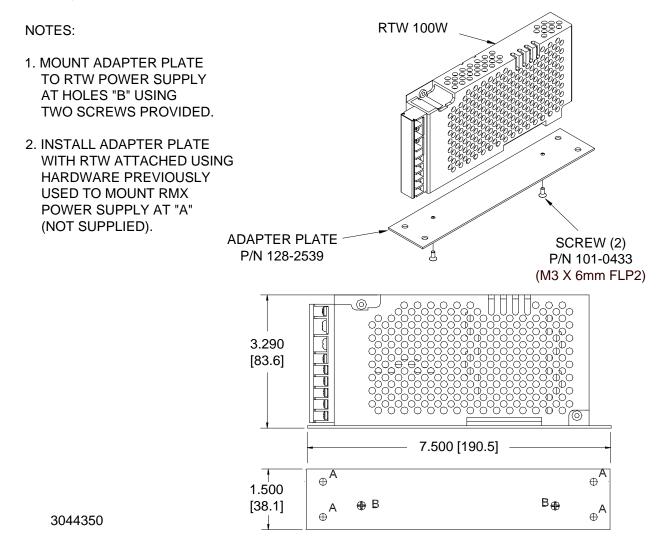

## MOUNTING ADAPTER RMX/RTW-100V

**DESCRIPTION.** The Model MA RMX/RTW-100V allows 100W RMX power supplies mounted vertically to be directly replaced by 100W RTW power supplies. Each Mounting Adapter includes an adapter plate and mounting screws that allow a vertically-mounted 100W RTW power supply to be easily substituted for a vertically-mounted 100W RMX power supply. Note that some RTW dimensions may exceed corresponding RMX dimensions; verify proper fit prior to installation. Mount the adapter plate to the RTW power supply using the screws provided (see Figure 1), then install the adapter plate in place of the RMX power supply using the screws that previously secured the RMX power supply.

FIGURE 1. ADAPTER PLATE INSTALLATION

KEPCO, INC. ● 131-38 SANFORD AVENUE ● FLUSHING, NY. 11355 U.S.A. ● TEL (718) 461-7000 ● FAX (718) 767-1102