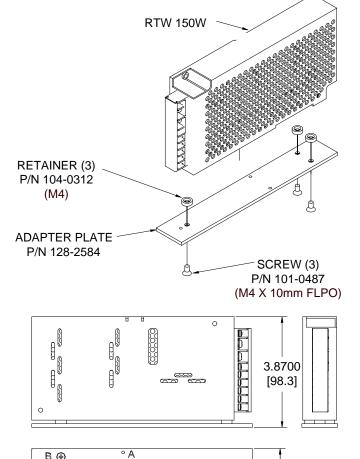

## MOUNTING ADAPTER RKW/RTW-150V

**DESCRIPTION.** The Model MA RKW/RTW-150V allows 150W RKW power supplies mounted vertically to be directly replaced by 150W RTW power supplies. Each Mounting Adapter includes an adapter plate and mounting screws and retainers that allow a vertically-mounted 150W RTW power supply to be easily substituted for a vertically-mounted 150W RKW power supply. Note that some RTW dimensions may exceed corresponding RKW dimensions; verify proper fit prior to installation. Mount the adapter plate to the RTW power supply using the screws and retainers provided (see Figure 1), then install the adapter plate in place of the RKW power supply using the screws that previously secured the RKW power supply.

## NOTES:

- 1. MOUNT ADAPTER PLATE TO RTW POWER SUPPLY AT HOLES "B" USING THREE SCREWS AND THREE RETAINERS PROVIDED.
- 2. INSTALL ADAPTER PLATE WITH RTW ATTACHED USING HARDWARE PREVIOUSLY USED TO MOUNT RKW POWER SUPPLY AT "A" (NOT SUPPLIED).

B⊕∘ A

3044512

FIGURE 1. ADAPTER PLATE INSTALLATION

7.7300

[196.3]

KEPCO, INC. ● 131-38 SANFORD AVENUE ● FLUSHING, NY. 11355 U.S.A. ● TEL (718) 461-7000 ● FAX (718) 767-1102 www.kepcopower.com 

email: hq@kepcopower.com