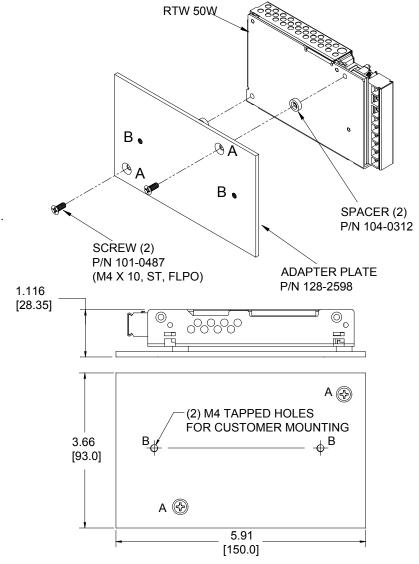

## MOUNTING ADAPTER MA HK100A/RTW-50V

**DESCRIPTION.** The Model MA HK100A/RTW-50V Mounting Adapter includes an adapter plate and mounting screws that allow a 50W RTW power supply to be easily substituted for a vertically-mounted HK100A power supply. Mount the adapter plate to the RTW power supply using the hardware provided (see Figure 1), then in stall the adapter plate in place of the HK100A power supply using the screws that previously secured the HK100A power supply.

## NOTES:

- 1. MOUNT ADAPTER PLATE TO RTW POWER SUPPLY AT HOLES "A" USING TWO SCREWS AND RETAINING SPACERS PROVIDED.
- 2. INSTALL ADAPTER PLATE WITH RTW ATTACHED USING HARDWARE PREVIOUSLY USED TO MOUNT HK POWER SUPPLY (NOT SUPPLIED) AT HOLES "B".
- 3. MAX PENETRATION OF SCREWS (M4) AT HOLES "B" MUST NOT EXCEED 5MM.

3044549

FIGURE 1. ADAPTER PLATE INSTALLATION

KEPCO, INC. ● 131-38 SANFORD AVENUE ● FLUSHING, NY. 11355 U.S.A. ● TEL (718) 461-7000 ● FAX (718) 767-1102 www.kepcopower.com • email: hq@kepcopower.com