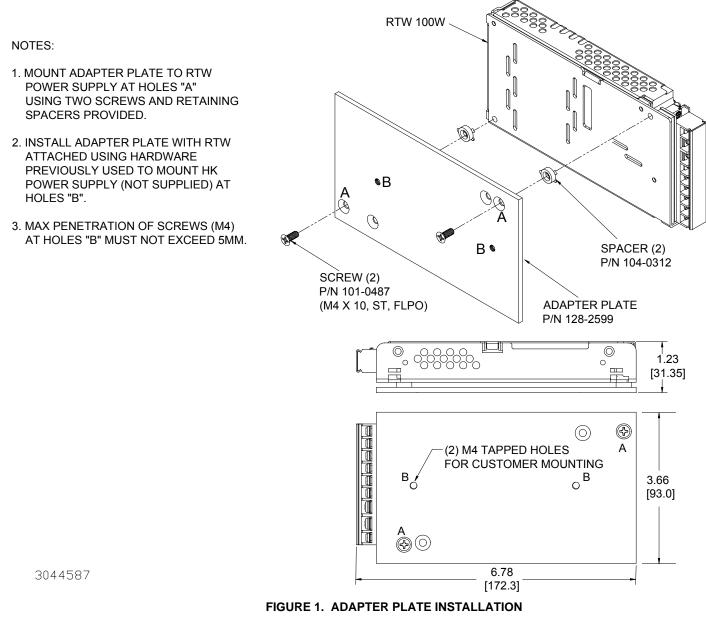

## MOUNTING ADAPTER MA HK100/RTW100V

**DESCRIPTION.** The Model MA HK100/RTW100V Mounting Adapter includes an a dapter plate and mounting screws that allow a 100W RTW power supply to be easily substituted for a vertically-mounted HK100 power supply. Mount the adapter plate to the RTW power supply using the hardware provided (see Figure 1), then in stall the adapter plate in place of the HK100 power supply using the screws that previously secured the HK100 power supply.