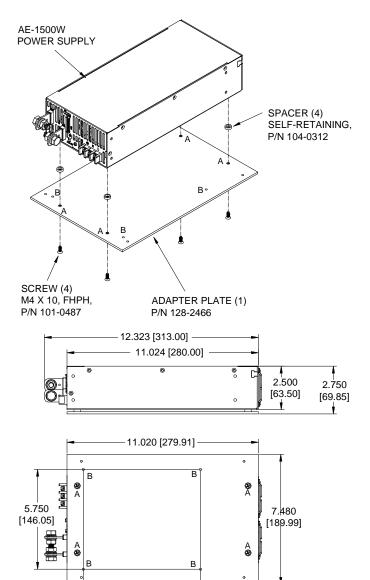

## **MOUNTING ADAPTER RAX/AE-1500H**

**DESCRIPTION.** The Model MA RAX/AE-1500H Mounting Adapter includes an adapter plate and mounting screws that allow a horizontally-mounted 1500W AE power supply to be easily substituted for a horizontally-mounted 1500W RAX power supply. Mount the adapter plate to the AE power supply using the screws and spacers provided (see Figure 1), then install the adapter plate in place of the RAX power supply using the screws previously used to mount the RAX power supply.

## NOTES:

- 1. MOUNT ADAPTER PLATE
  TO POWER SUPPLY AT
  HOLES "A" USING FOUR
  SPACERS P/N 104-0312,
  AND FOUR SCREWS
  P/N 101-0487.
- 2. REMOVE RAX POWER
  SUPPLY AND SAVE
  MOUNTING SCREWS,
  THEN INSTALL ADAPTER
  PLATE WITH AE POWER
  SUPPLY ATTACHED AT
  HOLES "B." USING
  MOUNTING SCREWS SAVED.
  (MOUNTING SCREWS ARE
  SEMS, M4 X 8, PHPH,
  LENGTH NOT TO EXCEED
  8MM.)

3044689

FIGURE 1. ADAPTER PLATE INSTALLATION

6.750 [171.45]

KEPCO, INC. ● 131-38 SANFORD AVENUE ● FLUSHING, NY. 11355 U.S.A. ● TEL (718) 461-7000 ● FAX (718) 767-1102 www.kepcopower.com ● email: hq@kepcopower.com