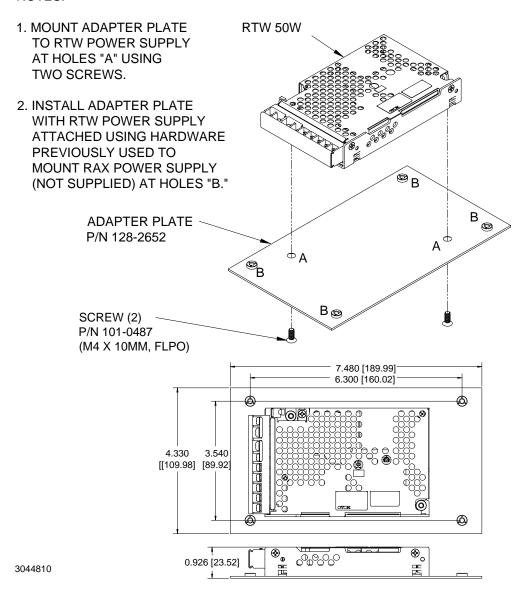

## **MOUNTING ADAPTER RAX/RTW 50H**

**DESCRIPTION.** The Model MA RAX/RTW 50H Mounting Adapter includes an adapter plate and mounting screws that allow a 50W RTW power supply to be easily substituted for a horizontally-mounted 50W RAX power supply. Mount the adapter plate to the RTW power supply using the screws provided (see Figure 1), then install the adapter plate in place of the RAX power supply using the screws that previously secured the RAX power supply.

## NOTES:

## FIGURE 1. ADAPTER PLATE INSTALLATION

KEPCO, INC. ● 131-38 SANFORD AVENUE ● FLUSHING, NY. 11355 U.S.A. ● TEL (718) 461-7000 ● FAX (718) 767-1102