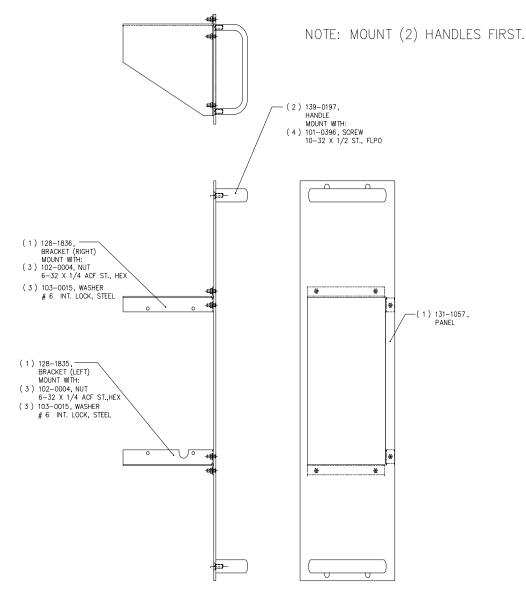

### INSTALLATION

Assemble the rack adapter (refer to Figure 1): attach the two handles to the panel using four screws, then attach the two brackets to the panel using six lockwashers and six nuts. Four mounting holes are provided for securing the rack adapter to the rack. Figure 2 provides instructions for installing the ABC power supply in the rack adapter, and shows outline dimensions of the assembled rack adapter with the power supply installed.

#### FIGURE 1. RA 71 RACK ADAPTER ASSEMBLY

KEPCO, INC. ● 131-38 SANFORD AVENUE ● FLUSHING, NY. 11352 U.S.A. ● TEL (718) 461-7000 ● FAX (718) 767-1102 http://www.kepcopower.com ● email: hq@kepcopower.com