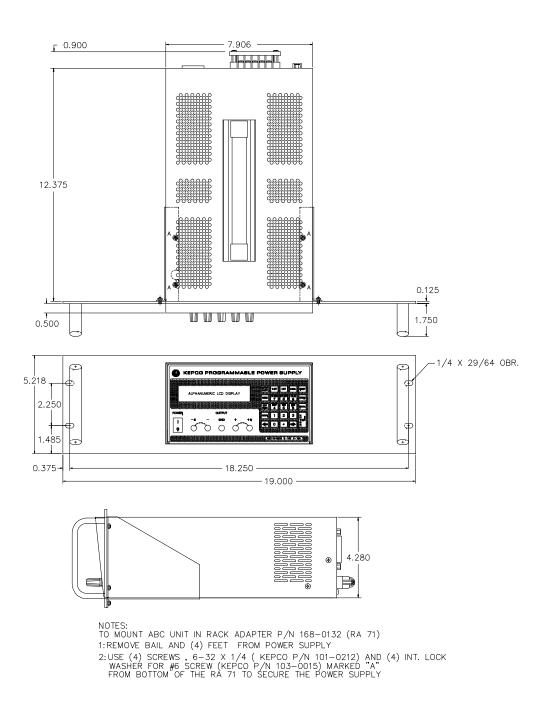

### INSTALLATION

Assemble the rack adapter (refer to Figure 1): attach the two handles to the panel using four screws, then attach the two brackets to the panel using six lockwashers and six nuts. Four mounting holes are provided for securing the rack adapter to the rack. Figure 2 provides instructions for installing the ABC power supply in the rack adapter, and shows outline dimensions of the assembled rack adapter with the power supply installed.

#### FIGURE 2. MOUNTING ABC POWER SUPPLY IN RA 71 RACK ADAPTER

.