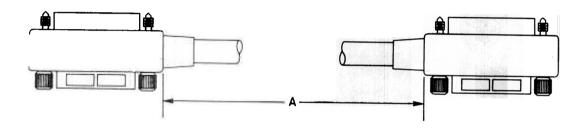

MODELS SNC 488-1, -2, -4 BUSS INTERCONNECTING CABLES.

The Kepco Models SNC 488-1, -2, -4 cables are supplied for the purpose of interconnecting the Kepco Models SNR 488-4 and SNR 488-8 Rack Housing with the IEEE 488 or GP-1B bus. The cables are supplied in three different lengths, according to their model number suffix, as listed in the table below. Each end of the cable is terminated with a male connector on one side, and a female connector on the other (See illustration below).

| CABLE MODEL | LENGTH "A"         |
|-------------|--------------------|
| SNC 488-1   | 1 meter (3,3 ft.)  |
| SNC 488-2   | 2 meter (6.6 ft.)  |
| SNC 488-4   | 4 meter (13,2 ft.) |